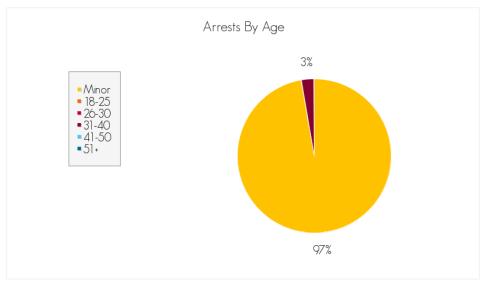

4

The following are statistics for the crime of Marijuana (F) reported in the month of November 2014.

#### **Total Number of Arrests**

the month of November 2014: 7

### **Average Arrests by Day**



Averaged over the month of November 2014

## Arrests by Gender, Race, and Age







# ARRESTS IN BUTTE COUNTY FOR THE CRIME OF 'DANGEROUS DRUG (F)' FOR THE MONTH OF NOVEMBER 2014

The following are statistics for the crime of Dangerous Drug (F) reported in the month of November 2014.

### **Total Number of Arrests**

the month of November 2014: 23

### **Average Arrests by Day**



Averaged over the month of November 2014

## Arrests by Gender, Race, and Age





Caucasian: 5
Black: 0
Hispanic: 1
Asian: 0
Indian: 0
Other: 0

Race information may not be available for all arrests reported.



## **Age Numbers**

Minor: 22 18-25: 0 26-30: 0 31-40: 1 41-50: 0 51+: 0

## ARRESTS IN BUTTE COUNTY FOR THE CRIME OF 'ALL OTHER DRUG OFFENSES (F)' FOR THE MONTH OF NOVEMBER 2014

The following are statistics for the crime of All Other Drug Offenses (F) reported in the month of November 2014.

## **Total Number of Arrests**

the month of November 2014: 4

## **Average Arrests by Day**



Averaged over the month of November 2014

### Arrests by Gender, Race, and Age







## ARRESTS IN BUTTE COUNTY FOR THE CRIME OF 'DRIVING UNDER THE INFLUENCE (F)' FOR THE MONTH OF NOVEMBER 2014

The following are statistics for the crime of Driving Under the Influence (F) reported in the month of November 2014.

### **Total Number of Arrests**

the month of November 2014: 1

## **Average Arrests by Day*