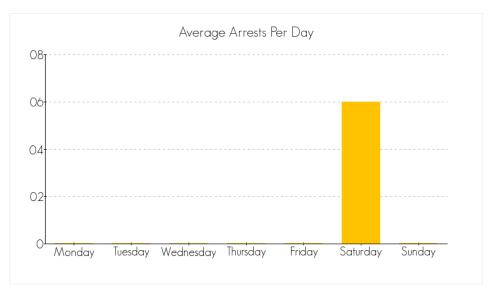

# ARRESTS FOR THE CRIME OF 'MARIJUANA (M)' FOR THE MONTH OF **NOVEMBER 2014**

The following are statistics for the crime of Marijuana (M) reported in the month of November 2014.

#### **Total Number of Arrests**

the month of November 2014: 4

### **Average Arrests by Day**

Averaged over the month of November 2014