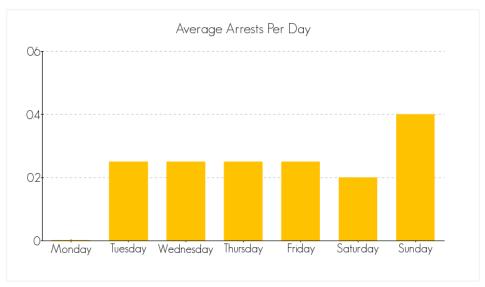

| 0                                 |  |
| Selected Traffic<br>Violations    | 1             | 1                               | 1                                 |  |
| Gambling                          | 0             | 0                               | 0                                 |  |
| Nonsupport                        | 0             | 0                               | 0                                 |  |
| All Other Misdemeanor<br>Offenses | 50            | 100                             | 132                               |  |

### ARRESTS IN THE CITY OF OROVILLE FOR THE MONTH OF NOVEMBER 2014

The following are statistics for all crimes reported in the month of November 2014.

### **Total Number of Arrests**

the month of November 2014: 7

### **Average Arrests by Day**



Averaged over the month of November 2014

### Arrests by Gender, Race, Age, and Felony vs. Misdemeanor





### **Race Numbers**

Caucasian: 0

Black: 0

Hispanic: 0

Asian: 0

Indian: 0

Other: 7

Race information may not be available for all arrests reported.



### **Age Numbers**

Minor: 7

18-25: 0

26-30: 0

31-40: 0

41-50: 0

51+: 0



### F vs. M Numbers

Felony: 2

Misdemeanor: 6

Other: 1

Arrests that have both felony and misdemeanor charges are accounted for in both arrest types.

## ARRESTS IN THE CITY OF OROVILLE FOR THE CRIME OF 'BURGLARY (F)' FOR THE MONTH OF NOVEMBER 2014

The following are statistics for the crime of Burglary (F) reported in the month of November 2014.

### **Total Number of Arrests**

the month of November 2014: 1

### **Average Arrests by Day**



Av