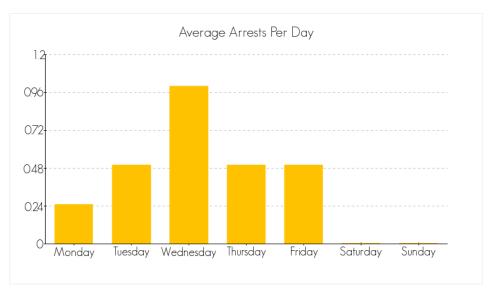

Number of Arrests**

the month of November 2014: 2

# **Average Arrests by Day**



Averaged over the month of November 2014

# Arrests by Gender, Race, and Age







# ARRESTS FOR THE CRIME OF 'NARCOTIC (F)' FOR THE MONTH OF NOVEMBER 2014

The following are statistics for the crime of Narcotic (F) reported in the month of November 2014.

#### **Total Number of Arrests**

the month of November 2014: 9

# **Average Arrests by Day**



Averaged over the month of November 2014

# Arrests by Gender, Race, and Age







# ARRESTS FOR THE CRIME OF 'MARIJUANA (F)' FOR THE MONTH OF **NOVEMBER 2014**

The following are statistics for the crime of Marijuana (F) reported in the month of November 2014.

#### **Total Number of Arrests**

the month of November 2014: 11

# **Average Arrests by Day**



Averaged over the month of November 2014

# Arrests by Gender, Race, and Age



Gender information may not be available for all arrests reported.

6

5

0





# ARRESTS FOR THE CRIME OF 'DANGEROUS DRUG (F)' FOR THE MONTH OF NOVEMBER 2014

The following are statistics for the crime of Dangerous Drug (F) reported in the month of November 2014.

#### **Total Number of Arrests**

the month of November 2014: 36

# **Average Arrests by Day**



Averaged over the month of November 2014

# Arrests by Gender, Race, and Age





Caucasian: 6
Black: 0
Hispanic: 1
Asian: 0
Indian: 0
Other: 0

Race information may not be available for all arrests reported.



# **Age Numbers**

Minor: 35
18-25: 0
26-30: 0
31-40: 1
41-50: 0
51+: 0

# ARRESTS FOR THE CRIME OF 'ALL OTHER DRUG OFFENSES (F)' FOR THE MONT