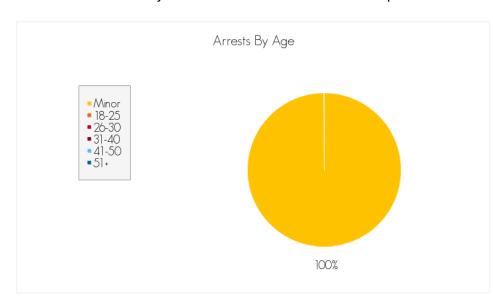

|  |
| Nonsupport                        | 0             | 0                               | 0                                 |  |
| All Other Misdemeanor<br>Offenses | 50            | 100                             | 132                               |  |

### ARRESTS IN THE CITY OF OROVILLE FOR THE MONTH OF NOVEMBER 2014

The following are statistics for all crimes reported in the month of November 2014.

### **Total Number of Arrests**

the month of November 2014: 7

### **Average Arrests by Day**



Averaged over the month of November 2014

### Arrests by Gender, Race, Age, and Felony vs. Misdemeanor





### **Race Numbers**

Caucasian: 0

Black: 0

Hispanic: 0

Asian: 0

Indian: 0

Other: 7

Race information may not be available for all arrests reported.



### **Age Numbers**

Minor: 7

18-25: 0

26-30: 0

31-40: 0

41-50: 0

51+: 0



### F vs. M Numbers

Felony: 2

Misdemeanor: 6

Other: 1

Arrests that have both felony and misdemeanor charges are accounted for in both arrest types.

## ARRESTS IN THE CITY OF OROVILLE FOR THE CRIME OF 'BURGLARY (F)' FOR THE MONTH OF NOVEMBER 2014

The following are statistics for the crime of Burglary (F) reported in the month of November 2014.

### **Total Number of Arrests**

the month of November 2014: 1

### **Average Arrests by Day**



Averaged over the month of November 2014

### Arrests by Gender, Race, and Age







## ARRESTS IN THE CITY OF OROVILLE FOR THE CRIME OF 'DANGEROUS DRUG (F)' FOR THE MONTH OF NOVEMBER 2014

The following are statistics for the crime of Dangerous Drug (F) reported in