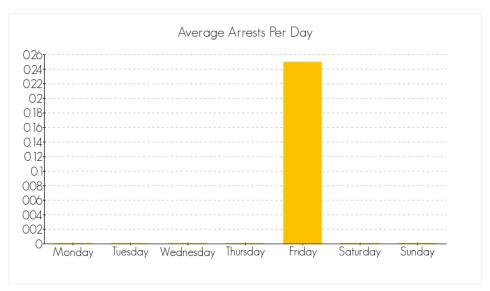

**



Averaged over the month of November 2014

### Arrests by Gender, Race, Age, and Felony vs. Misdemeanor





### **Race Numbers**

Caucasian: 0

Black: 0

Hispanic: 0

Asian: 0

Indian: 0

Other: 7

Race information may not be available for all arrests reported.



### **Age Numbers**

Minor: 7

18-25: 0

26-30: 0

31-40: 0

41-50: 0

51+: 0



### F vs. M Numbers

Felony: 2

Misdemeanor: 6

Other: 1

Arrests that have both felony and misdemeanor charges are accounted for in both arrest types.

## ARRESTS IN THE CITY OF OROVILLE FOR THE CRIME OF 'BURGLARY (F)' FOR THE MONTH OF NOVEMBER 2014

The following are statistics for the crime of Burglary (F) reported in the month of November 2014.

### **Total Number of Arrests**

the month of November 2014: 1

### **Average Arrests by Day**



Averaged over the month of November 2014

### Arrests by Gender, Race, and Age







## ARRESTS IN THE CITY OF OROVILLE FOR THE CRIME OF 'DANGEROUS DRUG (F)' FOR THE MONTH OF NOVEMBER 2014

The following are statistics for the crime of Dangerous Drug (F) reported in the month of November 2014.

### **Total Number of Arrests**

the month of November 2014: 1

### **Average Arrests by Day**



Averaged over the month of November 2014

### Arrests by Gender, Race, and Age







## ARRESTS IN THE CITY OF OROVILLE FOR THE CRIME OF 'ALL OTHER FELONY OFFENSES (F)' FOR THE MONTH OF NOVEMBER 2014

The following are statistics for the crime of All Other Felony Offenses (F) reported in the month of November 2014.

### **Total Number of Arrests**

the month of November 2014: 2

## **Average Arrests