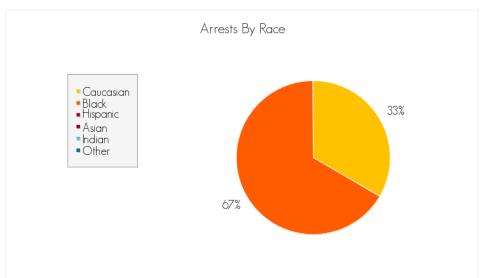

# ALL ARRESTS (COUNTY AND CITY) FOR THE MONTH OF NOVEMBER 2014

The following are statistics for all crimes reported in the month of November 2014.

# Arrests by Gender, Race, Age, and Felony vs. Misdemeanor

Caucasian: 42

Black: 6

Hispanic: 11

Asian: 0

Indian: 0

Other: 318

Race information may not be available for all arrests reported.