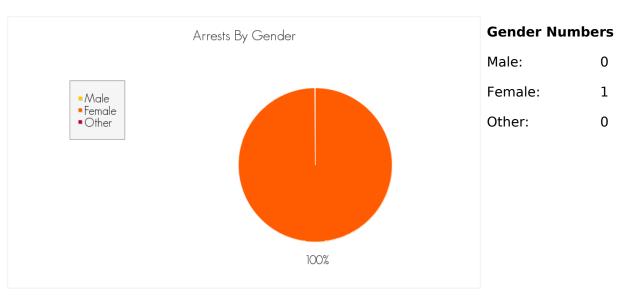

# ARRESTS FOR THE CRIME OF 'ASSAULT (F)' FOR THE MONTH OF NOVEMBER 2014

The following are statistics for the crime of Assault (F) reported in the month of November 2014.

# Arrests by Gender, Race, and Age

Gender information may not be available for all arrests reported.

14

1

0

Caucasian: 1
Black: 0
Hispanic: 0
Asian: 0
Indian: 0
Other: 0

Race information may not be available for all arrests reported.