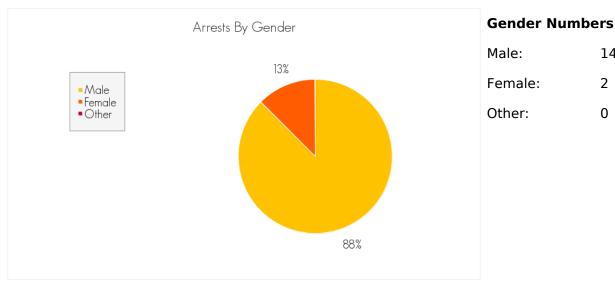

# Arrests by Gender, Race, and Age

Gender information may not be available for all arrests reported.

14

2

0

Caucasian: 1
Black: 2
Hispanic: 0
Asian: 0
Indian: 0
Other: 0

Race information may not be available for all arrests reported.

# **Age Numbers**

Minor: 13
18-25: 2
26-30: 1
31-40: 0
41-50: 0