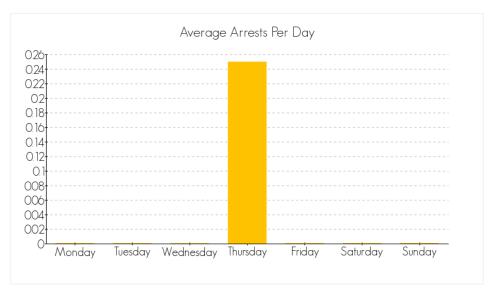

# ARRESTS FOR THE CRIME OF 'NARCOTIC (F)' FOR THE MONTH OF NOVEMBER 2014

The following are statistics for the crime of Narcotic (F) reported in the month of November 2014.

#### **Total Number of Arrests**

the month of November 2014: 9

# **Average Arrests by Day**

Averaged over the month of November 2014

# Arrests by Gender, Race, and Age