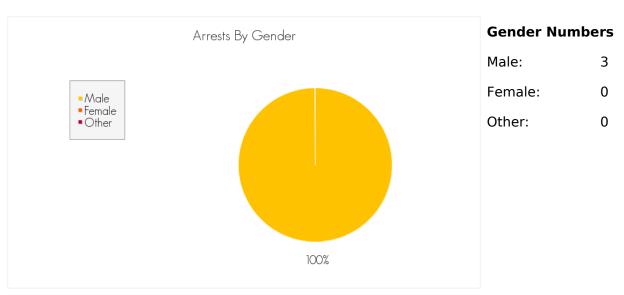

# ARRESTS FOR THE CRIME OF 'FORGERY, CHECK, AND ACCESS CARDS (F)' FOR THE MONTH OF NOVEMBER 2014

The following are statistics for the crime of Forgery, Check, and Access Cards (F) reported in the month of November 2014.

# **Total Number of Arrests**

the month of November 2014: 2

# **Average Arrests by Day**

Averaged over the month of November 2014

# Arrests by Gender, Race, and Age