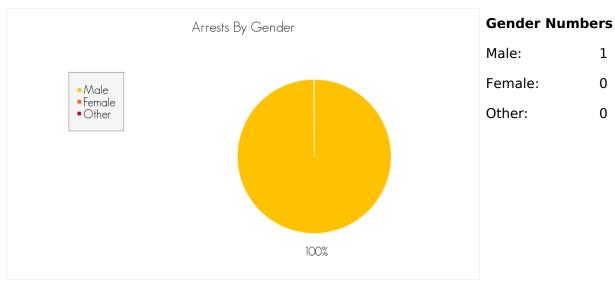

# Arrests by Gender, Race, and Age

Gender information may not be available for all arrests reported.

14

1

0

Caucasian: 1
Black: 0
Hispanic: 0
Asian: 0
Indian: 0
Other: 0

Race information may not be available for all arrests reported.