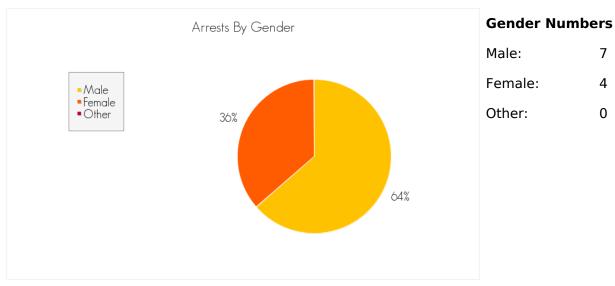

# Arrests by Gender, Race, and Age

Gender information may not be available for all arrests reported.

14

1

0

Caucasian: 1
Black: 0
Hispanic: 0
Asian: 0
Indian: 0
Other: 0

Race information may not be available for all arrests reported.