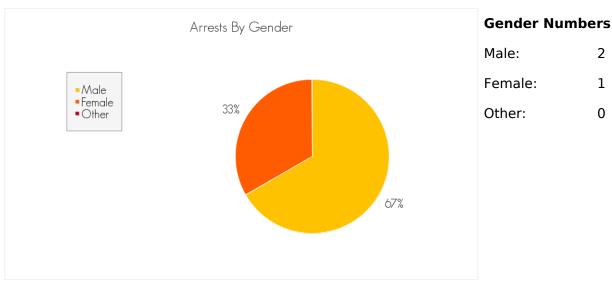

# ARRESTS FOR THE CRIME OF 'FORGERY, CHECK, AND ACCESS CARDS (F)' FOR THE MONTH OF NOVEMBER 2014

The following are statistics for the crime of Forgery, Check, and Access Cards (F) reported in the month of November 2014.

# **Total Number of Arrests**

the month of November 2014: 2

# **Average Arrests by Day**

Averaged over the month of November 2014

# Arrests by Gender, Race, and Age