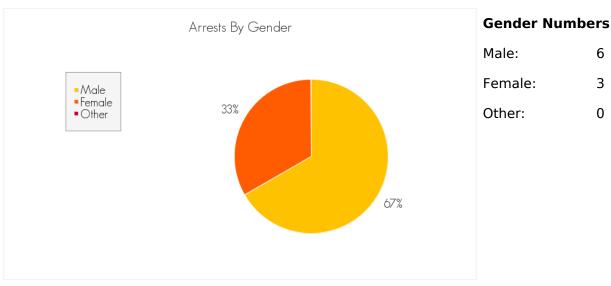

# ARRESTS FOR THE CRIME OF 'THEFT (F)' FOR THE MONTH OF NOVEMBER 2014

The following are statistics for the crime of Theft (F) reported in the month of November 2014.

#### **Total Number of Arrests**

the month of November 2014: 12

# Arrests by Gender, Race, and Age

Gender information may not be available for all arrests reported.

10

2

0

Caucasian: 1
Black: 2
Hispanic: 0
Asian: 0
Indian: 0

0

Other: