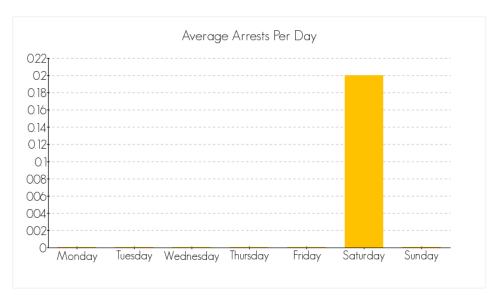

## ARRESTS IN BUTTE COUNTY FOR THE CRIME OF 'MARIJUANA (M)' FOR THE MONTH OF NOVEMBER 2014

The following are statistics for the crime of Marijuana (M) reported in the month of November 2014.

#### **Total Number of Arrests**

the month of November 2014: 3

### **Average Arrests by Day**

Averaged over the month of November 2014