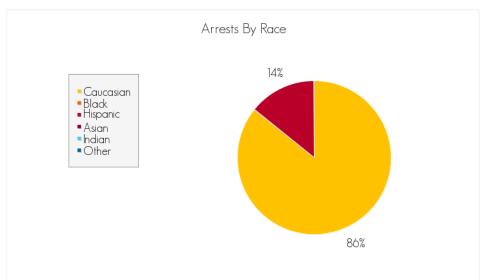

# Arrests by Gender, Race, Age, and Felony vs. Misdemeanor

Caucasian: 42

Black: 6

Hispanic: 11

Asian: 0

Indian: 0

Other: 318

Race information may not be available for all arrests reported.