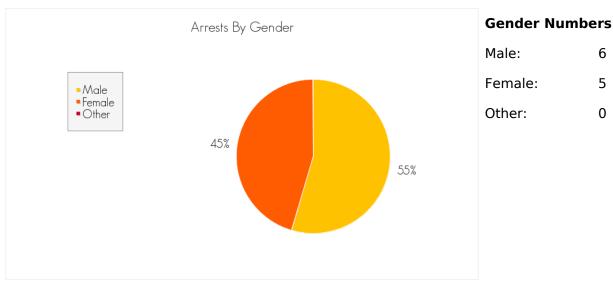

# Arrests by Gender, Race, and Age

Gender information may not be available for all arrests reported.

14

1

0

Caucasian: 1
Black: 0
Hispanic: 0
Asian: 0
Indian: 0
Other: 0

Race information may not be available for all arrests reported.