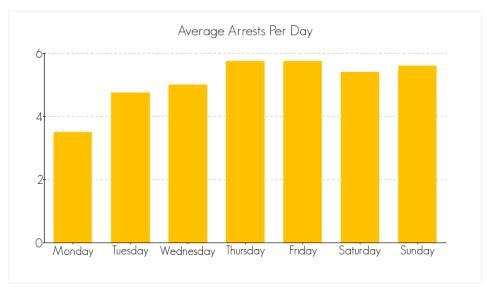

# ALL ARRESTS (COUNTY AND CITY) FOR THE MONTH OF NOVEMBER 2014

The following are statistics for all crimes reported in the month of November 2014.

#### **Total Number of Arrests**

the month of November 2014: 377

# **Average Arrests by Day**

Averaged over the month of November 2014