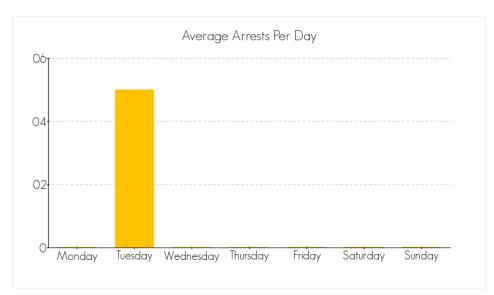

# ARRESTS FOR THE CRIME OF 'BURGLARY (F)' FOR THE MONTH OF **NOVEMBER 2014**

The following are statistics for the crime of Burglary (F) reported in the month of November 2014.

#### **Total Number of Arrests**

the month of November 2014: 16

# **Average Arrests by Day**

Averaged over the month of November 2014