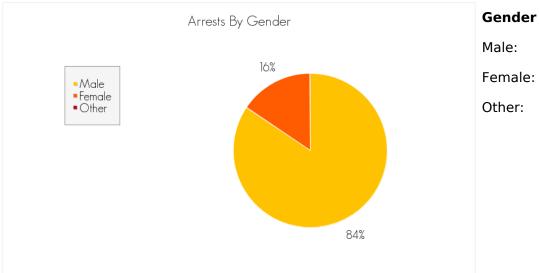

# Arrests by Gender, Race, Age, and Felony vs. Misdemeanor

Caucasian: 42

Black: 6

Hispanic: 11

Asian: 0

Indian: 0

Other: 318

Race information may not be available for all arrests reported.