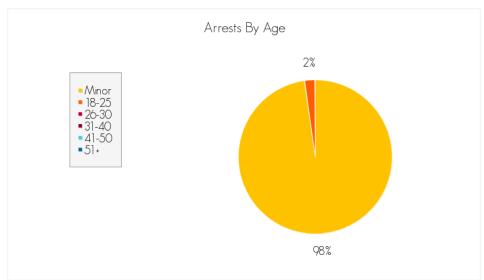

Lascivious (F) reported in the month of November 2014.

#### **Total Number of Arrests**

the month of November 2014: 1

#### **Average Arrests by Day**



Averaged over the month of November 2014

#### Arrests by Gender, Race, and Age







## ARRESTS IN THE CITY OF CHICO FOR THE CRIME OF 'ALL OTHER FELONY OFFENSES (F)' FOR THE MONTH OF NOVEMBER 2014

The following are statistics for the crime of All Other Felony Offenses (F) reported in the month of November 2014.

### **Total Number of Arrests**

the month of November 2014: 44

### **Average Arrests by Day**



Averaged over the month of November 2014

### Arrests by Gender, Race, and Age





### **Race Numbers**

Caucasian: 2
Black: 0
Hispanic: 0
Asian: 0
Indian: 0

0

Race information may not be available for all arrests reported.



### **Age Numbers**

Other:

Minor: 43
18-25: 1
26-30: 0
31-40: 0
41-50: 0

## ARRESTS IN THE CITY OF CHICO FOR THE CRIME OF 'ASSAULT AND BATTERY (M)' FOR THE MONTH OF NOVEMBER 2014

The following are statistics for the crime of Assault and Battery (M) reported in the month of November 2014.

### **Total Number of Arrests**

the month of November 2014: 7

### **Average Arrests by Day**



Averaged over the month of November 2014

### Arrests by Gender, Race, and Age







# ARRESTS IN THE CITY OF CHICO FOR THE CRIME OF 'PETTY THEFT (M)' FOR THE MONTH OF NOVEMBER 2014

The following are statistics for the crime of Petty Theft (M) reported in the month of November 2014.

### **Total Number of Arrests**

the month of November 2014: 5

### **Average Arrests by Day**



Averaged over the mon