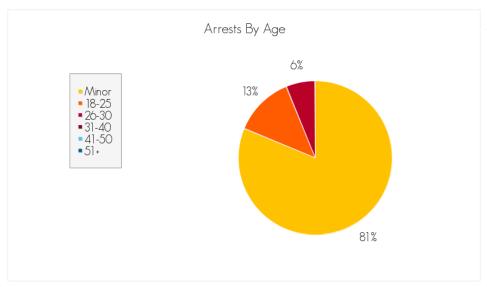

# Arrests by Gender, Race, Age, and Felony vs. Misdemeanor

Caucasian: 42

Black: 6

Hispanic: 11

Asian: 0

Indian: 0

Other: 318

Race information may not be available for all arrests reported.

# **Age Numbers**

Minor: 364

18-25: 6

26-30: 1

31-40: 4

41-50: 1

51+: 1