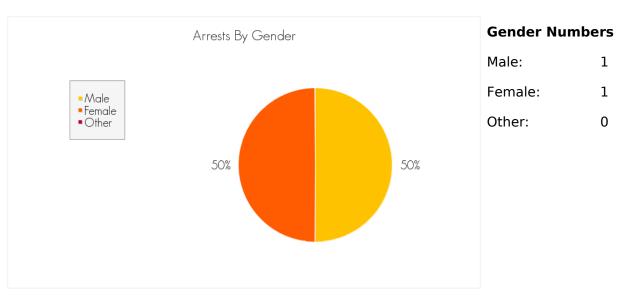

# ARRESTS FOR THE CRIME OF 'ASSAULT (F)' FOR THE MONTH OF NOVEMBER 2014

The following are statistics for the crime of Assault (F) reported in the month of November 2014.

#### **Total Number of Arrests**

the month of November 2014: 15

# Arrests by Gender, Race, and Age

Gender information may not be available for all arrests reported.

14

1

0

Caucasian: 1
Black: 0
Hispanic: 0
Asian: 0
Indian: 0
Other: 0

Race information may not be available for all arrests reported.