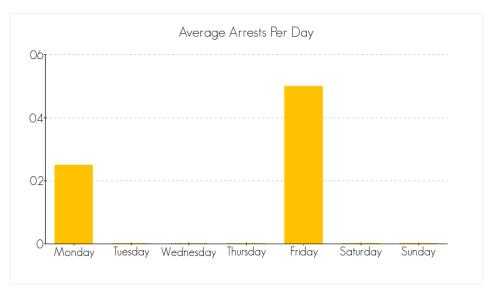

#### **Average Arrests by Day**



Averaged over the month of November 2014

#### Arrests by Gender, Race, and Age







# ARRESTS IN THE CITY OF CHICO FOR THE CRIME OF 'NARCOTIC (F)' FOR THE MONTH OF NOVEMBER 2014

The following are statistics for the crime of Narcotic (F) reported in the month of November 2014.

#### **Total Number of Arrests**

the month of November 2014: 6

#### **Average Arrests by Day**



Averaged over the month of November 2014

#### Arrests by Gender, Race, and Age







# ARRESTS IN THE CITY OF CHICO FOR THE CRIME OF 'MARIJUANA (F)' FOR THE MONTH OF NOVEMBER 2014

The following are statistics for the crime of Marijuana (F) reported in the month of November 2014.

#### **Total Number of Arrests**

the month of November 2014: 3

#### **Average Arrests by Day**



Averaged over the month of November 2014

#### Arrests by Gender, Race, and Age







## ARRESTS IN THE CITY OF CHICO FOR THE CRIME OF 'DANGEROUS DRUG (F)' FOR THE MONTH OF NOVEMBER 2014

The following are statistics for the crime of Dangerous Drug (F) reported in the month of November 2014.

#### **Total Number of Arrests**

the month of November 2014: 11

#### **Average Arrests by Day**



Averaged over the month of November 2014

#### Arrests by Gender, Race, and Age





#### **Race Numbers**

Caucasian: 1
Black: 0
Hispanic: 0
Asian: 0
Indian: 0

Other: 0

Race information may not be available for all arrests reported.



### **Age Numbers**

Minor: 11
18-25: 0
26-30: 0
31-40: 0
41-50: 0

## ARRESTS IN THE CITY OF CHICO FOR THE CRIME OF 'ALL OTHER DRUG OFFENSES (F)' FOR THE MONTH OF