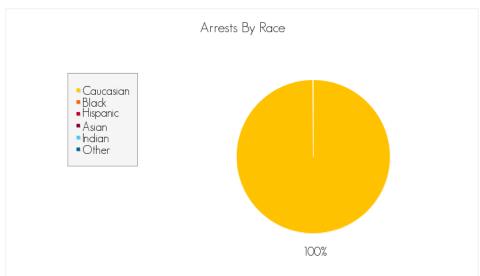

# Arrests by Gender, Race, and Age

Caucasian: 1
Black: 0
Hispanic: 0
Asian: 0
Indian: 0
Other: 0

Race information may not be available for all arrests reported.