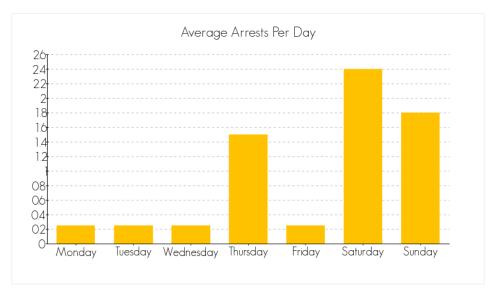

## ARRESTS IN BUTTE COUNTY FOR THE MONTH OF NOVEMBER 2014

The following are statistics for all crimes reported in the month of November 2014, excluding police department data.

### **Total Number of Arrests**

the month of November 2014: 193

## **Average Arrests by Day**

Averaged over the month of November 2014