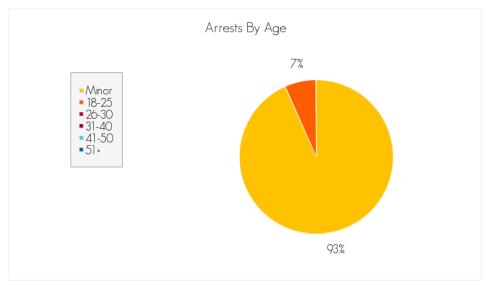

d.



# **Age Numbers**

Minor: 364

18-25: 6

26-30: 1

31-40: 4

41-50: 1

51+: 1



# F vs. M Numbers

Felony: 154

Misdemeanor: 299

Other: 23

Arrests that have both felony and misdemeanor charges are accounted for in both arrest types.

# ARRESTS FOR THE CRIME OF 'ASSAULT (F)' FOR THE MONTH OF NOVEMBER 2014

The following are statistics for the crime of Assault (F) reported in the month of November 2014.

#### **Total Number of Arrests**

the month of November 2014: 15

# **Average Arrests by Day**



Averaged over the month of November 2014

# Arrests by Gender, Race, and Age



Gender information may not be available for all arrests reported.

14

1

0



Caucasian: 1
Black: 0
Hispanic: 0
Asian: 0
Indian: 0
Other: 0

Race information may not be available for all arrests reported.



# **Age Numbers**

Minor: 14
18-25: 1
26-30: 0
31-40: 0
41-50: 0

# ARRESTS FOR THE CRIME OF 'BURGLARY (F)' FOR THE MONTH OF **NOVEMBER 2014**

The following are statistics for the crime of Burglary (F) reported in the month of November 2014.

#### **Total Number of Arrests**

the month of November 2014: 16

# **Average Arrests by Day**



Averaged over the month of November 2014

# Arrests by Gender, Race, and Age



Gender information may not be available for all arrests reported.

14

2

0



Caucasian: 1
Black: 2
Hispanic: 0
Asian: 0
Indian: 0
Other: 0

Race information may not be available for all arrests reported.



# **Age Numbers**

Minor: 13
18-25: 2
26-30: 1
31-40: 0
41-50: 0

# ARRESTS FOR THE CRIME OF 'THEFT (F)' FOR THE MONTH OF NOVEMBER 2014

The following are statistics f