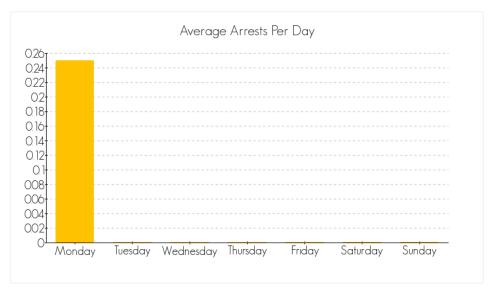

# ARRESTS FOR THE CRIME OF 'MOTOR VEHICLE THEFT (F)' FOR THE MONTH OF NOVEMBER 2014

The following are statistics for the crime of Motor Vehicle Theft (F) reported in the month of November 2014.

#### **Total Number of Arrests**

the month of November 2014: 1

# **Average Arrests by Day**

Averaged over the month of November 2014