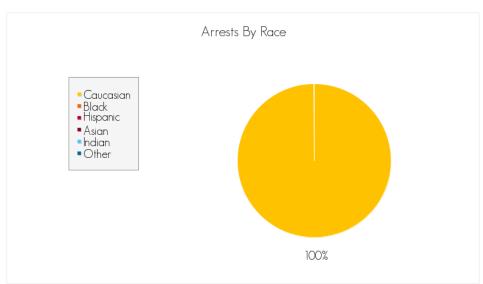

# Arrests by Gender, Race, and Age

Caucasian: 1
Black: 0
Hispanic: 0
Asian: 0
Indian: 0
Other: 0

Race information may not be available for all arrests reported.