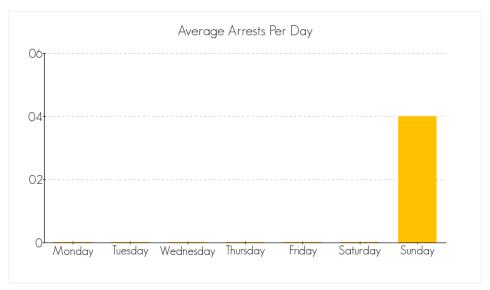

# ARRESTS FOR THE CRIME OF 'BURGLARY (F)' FOR THE MONTH OF **NOVEMBER 2014**

The following are statistics for the crime of Burglary (F) reported in the month of November 2014.

#### **Total Number of Arrests**

the month of November 2014: 16

# **Average Arrests by Day**

Averaged over the month of November 2014