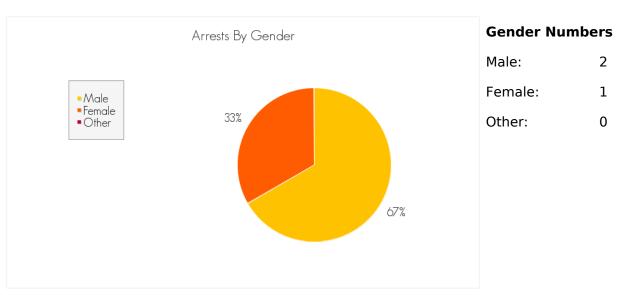

# ARRESTS FOR THE CRIME OF 'THEFT (F)' FOR THE MONTH OF NOVEMBER 2014

The following are statistics for the crime of Theft (F) reported in the month of November 2014.

# Arrests by Gender, Race, and Age

Gender information may not be available for all arrests reported.

10

2

0

Caucasian: 1
Black: 2
Hispanic: 0
Asian: 0
Indian: 0

0

Other: