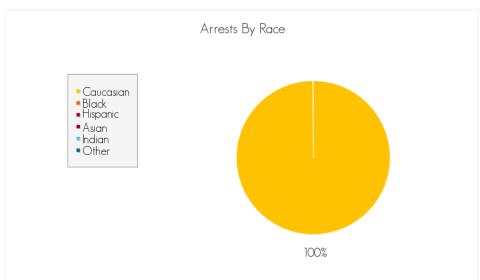

#### Arrests by Gender, Race, and Age

Caucasian: 20
Black: 2
Hispanic: 4
Asian: 0
Indian: 0

0

Race information may not be available for all arrests reported.