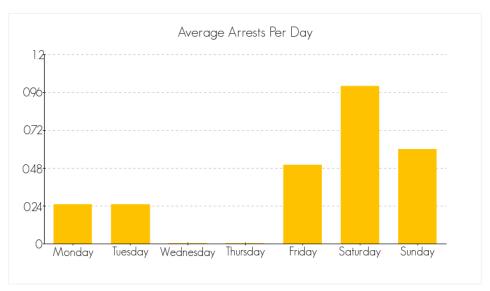

# ALL ARRESTS (COUNTY AND CITY) FOR THE MONTH OF NOVEMBER 2014

The following are statistics for all crimes reported in the month of November 2014.

# **Average Arrests by Day**

Averaged over the month of November 2014