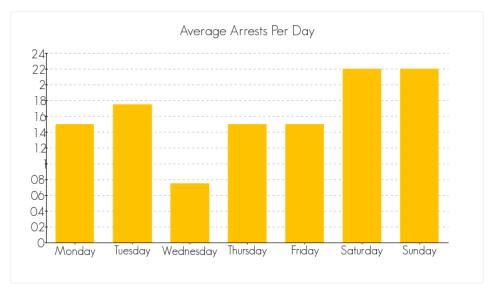

### Arrests by Gender, Race, and Age







# ARRESTS IN THE CITY OF CHICO FOR THE CRIME OF 'SELECTED TRAFFIC VIOLATIONS (M)' FOR THE MONTH OF NOVEMBER 2014

The following are statistics for the crime of Selected Traffic Violations (M) reported in the month of November 2014.

### **Total Number of Arrests**

the month of November 2014: 1

### **Average Arrests by Day**



Averaged over the month of November 2014

### Arrests by Gender, Race, and Age







## ARRESTS IN THE CITY OF CHICO FOR THE CRIME OF 'ALL OTHER MISDEMEANOR OFFENSES (M)' FOR THE MONTH OF NOVEMBER 2014

The following are statistics for the crime of All Other Misdemeanor Offenses (M) reported in the month of November 2014.

### **Total Number of Arrests**

the month of November 2014: 50

### **Average Arrests by Day**



Averaged over the month of November 2014

### Arrests by Gender, Race, and Age







### RECENT ARREST DATA FOR THE CITY OF CHICO

| Arrest Category | November 2014 | November 2014 -<br>October 2014 | November 2014 -<br>September 2014 |
|-----------------|---------------|---------------------------------|-----------------------------------|
| TOTAL ARRESTS   | 135           | 307                             | 432                               |

| Arrests By Gender |               |                                 |                                   |
|-------------------|---------------|---------------------------------|-----------------------------------|
| Arrest Category   | November 2014 | November 2014 -<br>October 2014 | November 2014 -<br>September 2014 |
| Male              | 1