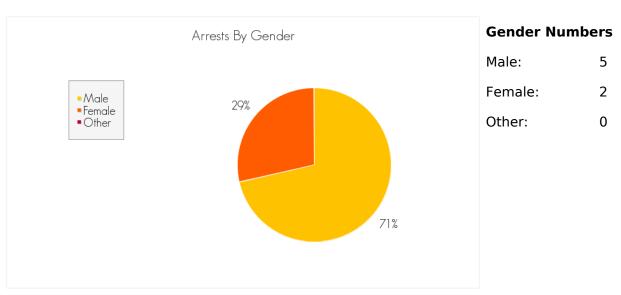

# Arrests by Gender, Race, and Age

Gender information may not be available for all arrests reported.

14

1

0

Caucasian: 1
Black: 0
Hispanic: 0
Asian: 0
Indian: 0
Other: 0

Race information may not be available for all arrests reported.

### **Gender Numbers**

Male: 54

Female: 10

Other: 0