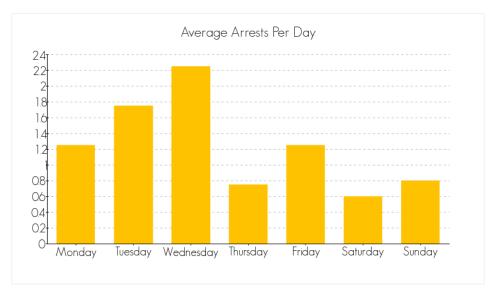

4: 3

### **Average Arrests by Day**



Averaged over the month of November 2014

## Arrests by Gender, Race, and Age







# ARRESTS IN BUTTE COUNTY FOR THE CRIME OF 'MARIJUANA (F)' FOR THE MONTH OF NOVEMBER 2014

The following are statistics for the crime of Marijuana (F) reported in the month of November 2014.

#### **Total Number of Arrests**

the month of November 2014: 7

### **Average Arrests by Day**



Averaged over the month of November 2014

## Arrests by Gender, Race, and Age







# ARRESTS IN BUTTE COUNTY FOR THE CRIME OF 'DANGEROUS DRUG (F)' FOR THE MONTH OF NOVEMBER 2014

The following are statistics for the crime of Dangerous Drug (F) reported in the month of November 2014.

### **Total Number of Arrests**

the month of November 2014: 23

### **Average Arrests by Day**



Averaged over the month of November 2014

## Arrests by Gender, Race, and Age





Caucasian: 5
Black: 0
Hispanic: 1
Asian: 0
Indian: 0
Other: 0

Race information may not be available for all arrests reported.



## **Age Numbers**

Minor: 22 18-25: 0 26-30: 0 31-40: 1 41-50: 0 51+: 0

## ARRESTS IN BUTTE COUNTY FOR THE CRIME OF 'ALL OTHER DRUG OFFENSES (F)' FOR THE MONTH OF NOVEMBER 2014

The following are statistics for the crime of All Other Drug Offenses (F) reported in the month of November 2014.

## **Total Number of Arrests**

the month of November 2014: 4

## **Average Arrests by Day**



Averaged over the month of November 2014

### Arrests by Gender, Race, and Age







## ARRESTS IN BUTTE COUNTY FOR THE CRIME OF 'DRIVING UNDER THE INFLUENCE (F)' FOR THE MONTH OF NOVEMBER 2014