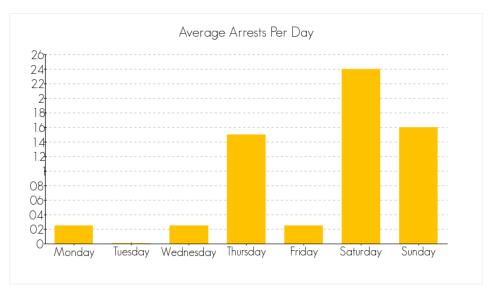

# ALL ARRESTS (COUNTY AND CITY) FOR THE MONTH OF NOVEMBER 2014

The following are statistics for all crimes reported in the month of November 2014.

# **Average Arrests by Day**

Averaged over the month of November 2014