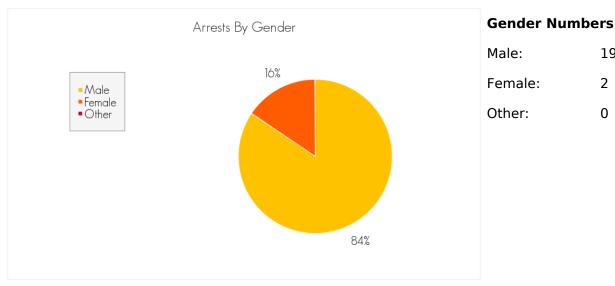

## Arrests by Gender, Race, Age, and Felony vs. Misdemeanor

Gender information may not be available for all arrests reported.

#### **Gender Numbers**

Male: 141

Female: 52

Other: 0

Caucasian: 38

Black: 4

Hispanic: 11

Asian: 0