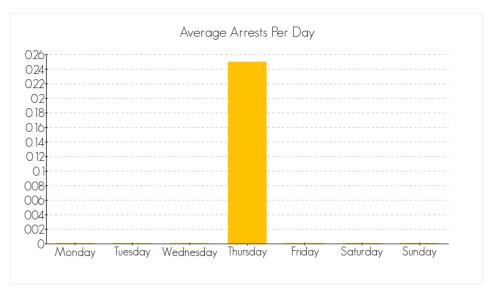

ay**



Averaged over the month of November 2014

### Arrests by Gender, Race, and Age







## ARRESTS IN BUTTE COUNTY FOR THE CRIME OF 'DRIVING UNDER THE INFLUENCE (F)' FOR THE MONTH OF NOVEMBER 2014

The following are statistics for the crime of Driving Under the Influence (F) reported in the month of November 2014.

### **Total Number of Arrests**

the month of November 2014: 1

## **Average Arrests by Day**



Averaged over the month of November 2014

### Arrests by Gender, Race, and Age







## ARRESTS IN BUTTE COUNTY FOR THE CRIME OF 'HIT-AND-RUN (F)' FOR THE MONTH OF NOVEMBER 2014

The following are statistics for the crime of Hit-and-Run (F) reported in the month of November 2014.

#### **Total Number of Arrests**

the month of November 2014: 1

### **Average Arrests by Day**



Averaged over the month of November 2014

## Arrests by Gender, Race, and Age







## ARRESTS IN BUTTE COUNTY FOR THE CRIME OF 'ALL OTHER FELONY OFFENSES (F)' FOR THE MONTH OF NOVEMBER 2014

The following are statistics for the crime of All Other Felony Offenses (F) reported in the month of November 2014.

## **Total Number of Arrests**

the month of November 2014: 48

## **Average Arrests by Day**



Averaged over the month of November 2014

### Arrests by Gender, Race, and Age





Caucasian: 4
Black: 0
Hispanic: 1
Asian: 0
Indian: 0

Other: 0

Race information may not be available for all arrests reported.



## **Age Numbers**

Minor: 46
18-25: 2
26-30: 0
31-40: 0
41-50: 0
51+: 0

## ARRESTS IN BUTTE COUNTY FOR THE CRIME OF 'ASSAULT AND BATTERY (M)' FOR THE MONTH OF NOVEMBER 2014