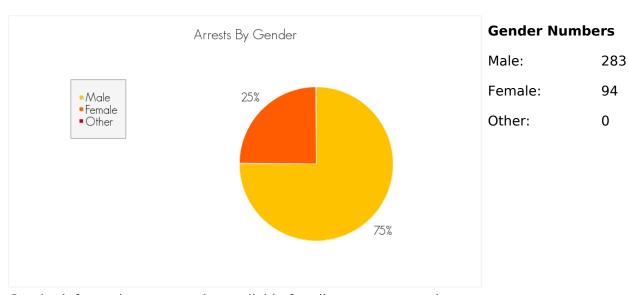

# Arrests by Gender, Race, Age, and Felony vs. Misdemeanor

Caucasian: 42

Black: 6

Hispanic: 11

Asian: 0

Indian: 0

Other: 318

Race information may not be available for all arrests reported.