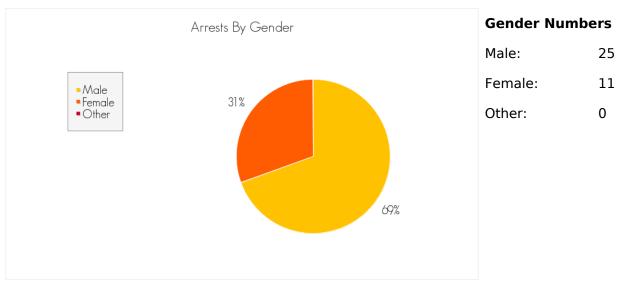

# ARRESTS FOR THE CRIME OF 'MARIJUANA (F)' FOR THE MONTH OF **NOVEMBER 2014**

The following are statistics for the crime of Marijuana (F) reported in the month of November 2014.

#### **Total Number of Arrests**

the month of November 2014: 11

# **Average Arrests by Day**



Averaged over the month of November 2014

# Arrests by Gender, Race, and Age



Gender information may not be available for all arrests reported.

6

5

0





# ARRESTS FOR THE CRIME OF 'DANGEROUS DRUG (F)' FOR THE MONTH OF NOVEMBER 2014

The following are statistics for the crime of Dangerous Drug (F) reported in the month of November 2014.

#### **Total Number of Arrests**

the month of November 2014: 36

# **Average Arrests by Day**



Averaged over the month of November 2014

# Arrests by Gender, Race, and Age





Caucasian: 6
Black: 0
Hispanic: 1
Asian: 0
Indian: 0
Other: 0

Race information may not be available for all arrests reported.



# **Age Numbers**

Minor: 35
18-25: 0
26-30: 0
31-40: 1
41-50: 0
51+: 0

# ARRESTS FOR THE CRIME OF 'ALL OTHER DRUG OFFENSES (F)' FOR THE MONTH OF NOVEMBER 2014

The following are statistics for the crime of All Other Drug Offenses (F) reported in the month of November 2014.

# **Total Number of Arrests**

the month of November 2014: 5

# **Average Arrests by Day**



Averaged over the month of November 2014

# Arrests by Gender, Race, and Age







# ARRESTS FOR THE CRIME OF 'LEWD OR LASCIVIOUS (F)' FOR THE MONTH OF NOVEMBER 2014

The following are statistics for the crime of Lewd or Lascivious (F) reported in the month of November 2014.

#### **Total Numb