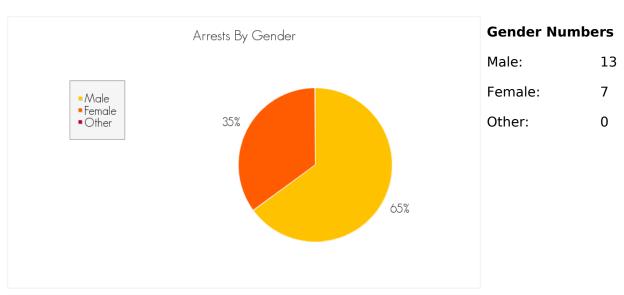

# Arrests by Gender, Race, Age, and Felony vs. Misdemeanor

Caucasian: 42

Black: 6

Hispanic: 11

Asian: 0

Indian: 0

Other: 318

Race information may not be available for all arrests reported.