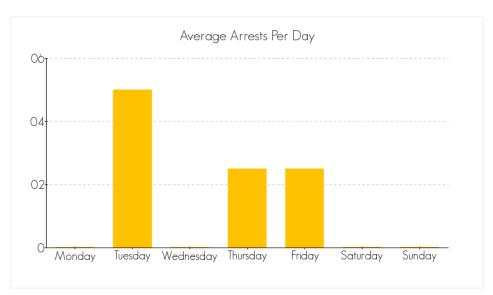

# ARRESTS FOR THE CRIME OF 'FORGERY, CHECK, AND ACCESS CARDS (F)' FOR THE MONTH OF NOVEMBER 2014

The following are statistics for the crime of Forgery, Check, and Access Cards (F) reported in the month of November 2014.

# **Total Number of Arrests**

the month of November 2014: 2

# **Average Arrests by Day**

Averaged over the month of November 2014

# Arrests by Gender, Race, and Age