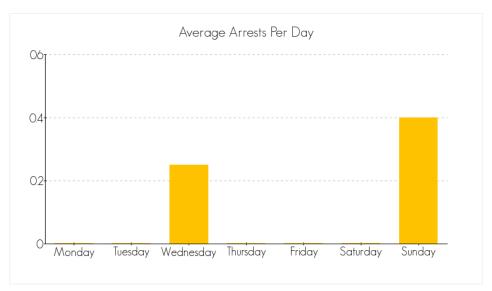

# ARRESTS FOR THE CRIME OF 'FORGERY, CHECK, AND ACCESS CARDS (F)' FOR THE MONTH OF NOVEMBER 2014

The following are statistics for the crime of Forgery, Check, and Access Cards (F) reported in the month of November 2014.

# **Total Number of Arrests**

the month of November 2014: 2

# **Average Arrests by Day**

Averaged over the month of November 2014

# Arrests by Gender, Race, and Age