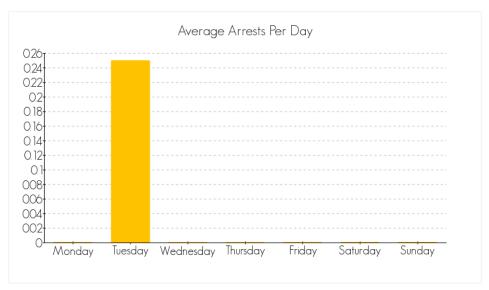

ged over the month of November 2014

### Arrests by Gender, Race, and Age







# ARRESTS IN THE CITY OF CHICO FOR THE CRIME OF 'GLUE SNIFFING (M)' FOR THE MONTH OF NOVEMBER 2014

The following are statistics for the crime of Glue Sniffing (M) reported in the month of November 2014.

### **Total Number of Arrests**

the month of November 2014: 29

### **Average Arrests by Day**



Averaged over the month of November 2014

### Arrests by Gender, Race, and Age







# ARRESTS IN THE CITY OF CHICO FOR THE CRIME OF 'SELECTED TRAFFIC VIOLATIONS (M)' FOR THE MONTH OF NOVEMBER 2014

The following are statistics for the crime of Selected Traffic Violations (M) reported in the month of November 2014.

### **Total Number of Arrests**

the month of November 2014: 1

### **Average Arrests by Day**



Averaged over the month of November 2014

### Arrests by Gender, Race, and Age







## ARRESTS IN THE CITY OF CHICO FOR THE CRIME OF 'ALL OTHER MISDEMEANOR OFFENSES (M)' FOR THE MONTH OF NOVEMBER 2014

The following are statistics for the crime of All Other Misdemeanor Offenses (M) reported in the month of November 2014.

### **Total Number of Arrests**

the month of November 2014: 50

### **Average Arrests by Day**



Averaged over the month of November 2014

### Arrests by Gender, Race, and Age







### RECENT ARREST DATA FOR THE CITY OF CHICO

| Arrest Category | November 2014 | November 2014 -<br>October 2014 | November 2014 -<br>September 2014 |
|-----------------|---------------|---------------------------------|-----------------------------------|
| TOTAL ARRESTS   | 135