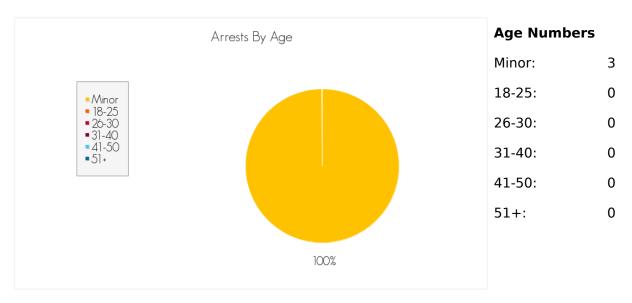

# ARRESTS FOR THE CRIME OF 'MARIJUANA (M)' FOR THE MONTH OF **NOVEMBER 2014**

The following are statistics for the crime of Marijuana (M) reported in the month of November 2014.

# **Age Numbers**

Minor: 3
18-25: 0
26-30: 0
31-40: 1
41-50: 0
51+: 0