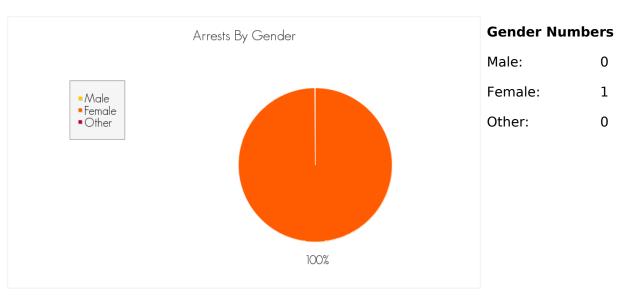

# Arrests by Gender, Race, and Age

Gender information may not be available for all arrests reported.

14

1

0

Caucasian: 1
Black: 0
Hispanic: 0
Asian: 0
Indian: 0
Other: 0

Race information may not be available for all arrests reported.