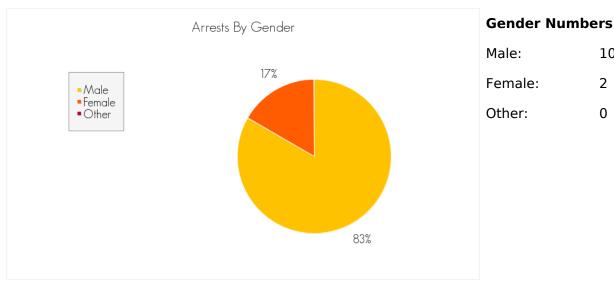

## Arrests by Gender, Race, Age, and Felony vs. Misdemeanor

Gender information may not be available for all arrests reported.

#### **Gender Numbers**

Male: 141

Female: 52

Other: 0

Caucasian: 38

Black: 4

Hispanic: 11

Asian: 0