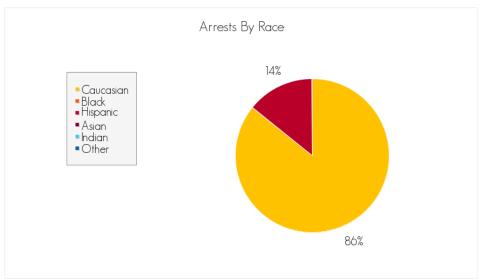

# Arrests by Gender, Race, Age, and Felony vs. Misdemeanor

Caucasian: 42

Black: 6

Hispanic: 11

Asian: 0

Indian: 0

Other: 318

Race information may not be available for all arrests reported.