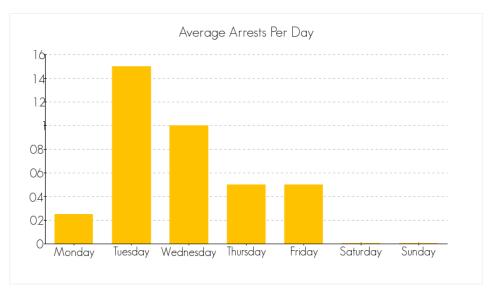

vember 2014: 377

# **Average Arrests by Day**



Averaged over the month of November 2014

# Arrests by Gender, Race, Age, and Felony vs. Misdemeanor





Caucasian: 42

Black: 6

Hispanic: 11

Asian: 0

Indian: 0

Other: 318

Race information may not be available for all arrests reported.



# **Age Numbers**

Minor: 364

18-25: 6

26-30: 1

31-40: 4

41-50: 1

51+: 1



# F vs. M Numbers

Felony: 154

Misdemeanor: 299

Other: 23

Arrests that have both felony and misdemeanor charges are accounted for in both arrest types.

# ARRESTS FOR THE CRIME OF 'ASSAULT (F)' FOR THE MONTH OF NOVEMBER 2014

The following are statistics for the crime of Assault (F) reported in the month of November 2014.

#### **Total Number of Arrests**

the month of November 2014: 15

# **Average Arrests by Day**



Averaged over the month of November 2014

# Arrests by Gender, Race, and Age



Gender information may not be available for all arrests reported.

14

1

0



Caucasian: 1
Black: 0
Hispanic: 0
Asian: 0
Indian: 0
Other: 0

Race information may not be available for all arrests reported.



# **Age Numbers**

Minor: 14
18-25: 1
26-30: 0
31-40: 0
41-50: 0

# ARRESTS FOR THE CRIME OF 'BURGLARY (F)' FOR THE MONTH OF **NOVEMBER 2014**

The following are statistics for the crime of Burglary (F) reported in the month of November 2014.

#### **Total Number of Arrests**

the month of November 2014: 16

# **Average Arrests by Day**



Averaged over the month of November 2014

# Arrests by Gender, Race, and Age



Gender information may not be available for all arrests reported.

14

2

0



Caucasia