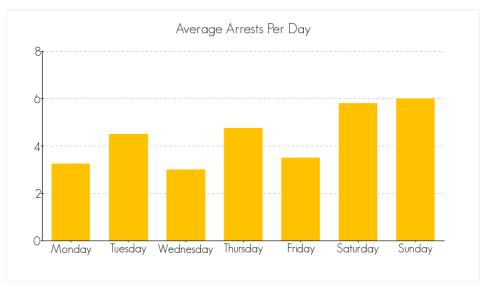

| 0                                 |  |
| Selected Traffic<br>Violations    | 3             | 13                              | 21                                |  |
| Gambling                          | 0             | 0                               | 0                                 |  |
| Nonsupport                        | 0             | 0                               | 0                                 |  |
| All Other Misdemeanor<br>Offenses | 94            | 210                             | 341                               |  |

### ARRESTS IN THE CITY OF CHICO FOR THE MONTH OF NOVEMBER 2014

The following are statistics for all crimes reported in the month of November 2014.

#### **Total Number of Arrests**

the month of November 2014: 135

#### **Average Arrests by Day**



Averaged over the month of November 2014

#### Arrests by Gender, Race, Age, and Felony vs. Misdemeanor



Gender information may not be available for all arrests reported.

102

33

0



#### **Race Numbers**

Caucasian: 2

Black: 0

Hispanic: 0

Asian: 0

Indian: 0

Other: 133

Race information may not be available for all arrests reported.



### **Age Numbers**

Minor: 134

18-25: 1

26-30: 0

31-40: 0

41-50: 0

51+: 0



#### F vs. M Numbers

Felony: 56

Misdemeanor: 106

Other: 8

Arrests that have both felony and misdemeanor charges are accounted for in both arrest types.

## ARRESTS IN THE CITY OF CHICO FOR THE CRIME OF 'ASSAULT (F)' FOR THE MONTH OF NOVEMBER 2014

The following are statistics for the crime of Assault (F) reported in the month of November 2014.

#### **Total Num