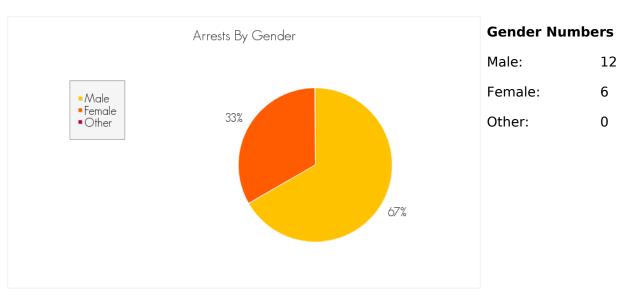

# Arrests by Gender, Race, and Age

Gender information may not be available for all arrests reported.

14

1

0

Caucasian: 1
Black: 0
Hispanic: 0
Asian: 0
Indian: 0
Other: 0

Race information may not be available for all arrests reported.