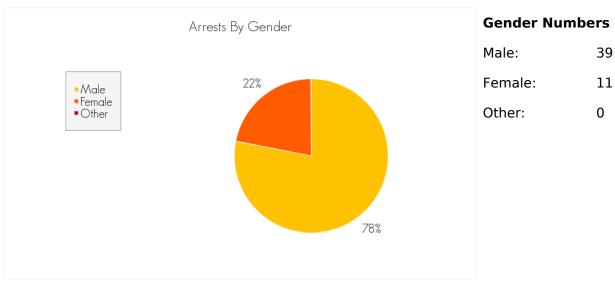

# Arrests by Gender, Race, Age, and Felony vs. Misdemeanor

Caucasian: 42

Black: 6

Hispanic: 11

Asian: 0

Indian: 0

Other: 318

Race information may not be available for all arrests reported.