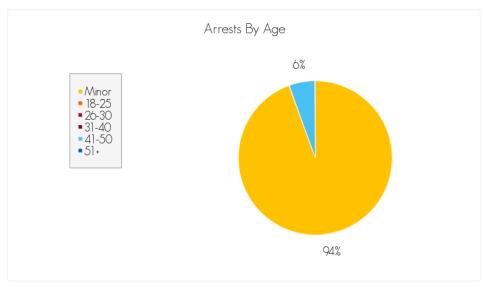

# Arrests by Gender, Race, Age, and Felony vs. Misdemeanor

Caucasian: 42

Black: 6

Hispanic: 11

Asian: 0

Indian: 0

Other: 318

Race information may not be available for all arrests reported.

# **Age Numbers**

Minor: 364

18-25: 6

26-30: 1

31-40: 4

41-50: 1

51+: 1