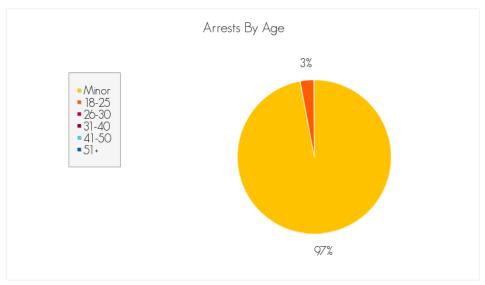

istics for the crime of Hit-and-Run (F) reported in the month of November 2014.

#### **Total Number of Arrests**

the month of November 2014: 1

### **Average Arrests by Day**



Averaged over the month of November 2014

## Arrests by Gender, Race, and Age







## ARRESTS IN BUTTE COUNTY FOR THE CRIME OF 'ALL OTHER FELONY OFFENSES (F)' FOR THE MONTH OF NOVEMBER 2014

The following are statistics for the crime of All Other Felony Offenses (F) reported in the month of November 2014.

## **Total Number of Arrests**

the month of November 2014: 48

## **Average Arrests by Day**



Averaged over the month of November 2014

### Arrests by Gender, Race, and Age





Caucasian: 4
Black: 0
Hispanic: 1
Asian: 0
Indian: 0

Other: 0

Race information may not be available for all arrests reported.



## **Age Numbers**

Minor: 46
18-25: 2
26-30: 0
31-40: 0
41-50: 0
51+: 0

## ARRESTS IN BUTTE COUNTY FOR THE CRIME OF 'ASSAULT AND BATTERY (M)' FOR THE MONTH OF NOVEMBER 2014

The following are statistics for the crime of Assault and Battery (M) reported in the month of November 2014.

### **Total Number of Arrests**

the month of November 2014: 10

## **Average Arrests by Day**



Averaged over the month of November 2014

### Arrests by Gender, Race, and Age





Caucasian: 0
Black: 0
Hispanic: 0
Asian: 0
Indian: 0
Other: 0

Race information may not be available for all arrests reported.



## **Age Numbers**

Minor: 10
18-25: 0
26-30: 0
31-40: 0
41-50: 0

## ARRESTS IN BUTTE COUNTY FOR THE CRIME OF 'MARIJUANA (M)' FOR THE MONTH OF NOVEMBER 2014

The following are statistics for the cri