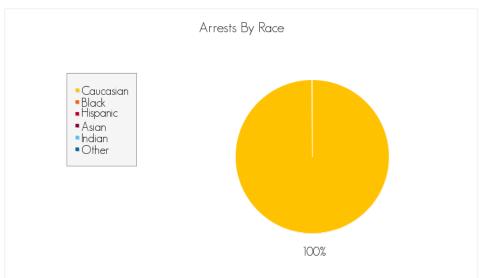

# ARRESTS FOR THE CRIME OF 'ASSAULT (F)' FOR THE MONTH OF NOVEMBER 2014

The following are statistics for the crime of Assault (F) reported in the month of November 2014.

# Arrests by Gender, Race, and Age

Gender information may not be available for all arrests reported.

14

1

0

Caucasian: 1
Black: 0
Hispanic: 0
Asian: 0
Indian: 0
Other: 0

Race information may not be available for all arrests reported.