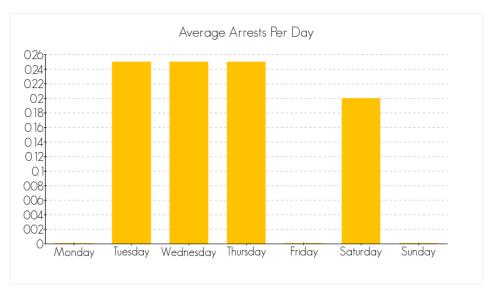

H OF NOVEMBER 2014

The following are statistics for the crime of Assault and Battery (M) reported in the month of November 2014.

### **Total Number of Arrests**

the month of November 2014: 10

## **Average Arrests by Day**



Averaged over the month of November 2014

### Arrests by Gender, Race, and Age





Caucasian: 0
Black: 0
Hispanic: 0
Asian: 0
Indian: 0
Other: 0

Race information may not be available for all arrests reported.



## **Age Numbers**

Minor: 10
18-25: 0
26-30: 0
31-40: 0
41-50: 0

## ARRESTS IN BUTTE COUNTY FOR THE CRIME OF 'MARIJUANA (M)' FOR THE MONTH OF NOVEMBER 2014

The following are statistics for the crime of Marijuana (M) reported in the month of November 2014.

#### **Total Number of Arrests**

the month of November 2014: 3

### **Average Arrests by Day**



Averaged over the month of November 2014

## Arrests by Gender, Race, and Age





Caucasian: 2
Black: 0
Hispanic: 0
Asian: 0
Indian: 0
Other: 0

Race information may not be available for all arrests reported.



## **Age Numbers**

Minor: 2
18-25: 0
26-30: 0
31-40: 1
41-50: 0
51+: 0

## ARRESTS IN BUTTE COUNTY FOR THE CRIME OF 'OTHER DRUGS (M)' FOR THE MONTH OF NOVEMBER 2014

The following are statistics for the crime of Other Drugs (M) reported in the month of November 2014.

### **Total Number of Arrests**

the month of November 2014: 29

### **Average Arrests by Day**



Averaged over the month of November 2014

## Arrests by Gender, Race, and Age



Gender information may not be available for all arrests reported.

6

0



Caucasian: 1
Black: 0
Hispanic: 0
Asian: 0
Indian: 0
Other: