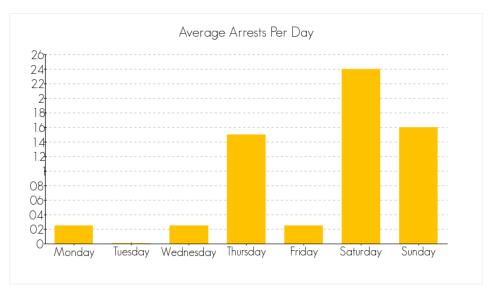

d over the month of November 2014

### Arrests by Gender, Race, and Age







## ARRESTS IN THE CITY OF CHICO FOR THE CRIME OF 'DRIVING UNDER THE INFLUENCE (M)' FOR THE MONTH OF NOVEMBER 2014

The following are statistics for the crime of Driving Under the Influence (M) reported in the month of November 2014.

### **Total Number of Arrests**

the month of November 2014: 20

### **Average Arrests by Day**



Averaged over the month of November 2014

### Arrests by Gender, Race, and Age







# ARRESTS IN THE CITY OF CHICO FOR THE CRIME OF 'GLUE SNIFFING (M)' FOR THE MONTH OF NOVEMBER 2014

The following are statistics for the crime of Glue Sniffing (M) reported in the month of November 2014.

### **Total Number of Arrests**

the month of November 2014: 29

### **Average Arrests by Day**



Averaged over the month of November 2014

### Arrests by Gender, Race, and Age







# ARRESTS IN THE CITY OF CHICO FOR THE CRIME OF 'SELECTED TRAFFIC VIOLATIONS (M)' FOR THE MONTH OF NOVEMBER 2014

The following are statistics for the crime of Selected Traffic Violations (M) reported in the month of November 2014.

### **Total Number of Arrests**

the month of November 2014: 1

### **Average Arrests by Day**



Averaged over the month of November 2014

### Arrests by Gender, Race, and Age







## ARRESTS IN THE CITY OF CHICO FOR THE CRIME OF 'ALL OTHER MISDEMEANOR OFFENSES (M)' FOR THE MONTH OF NOVEMBER 2014

The following are statistics for the crime of All Other Misdemeanor Offenses (M) reported in the month of November 2014.

### **Total Number of Arrests**

the month of November