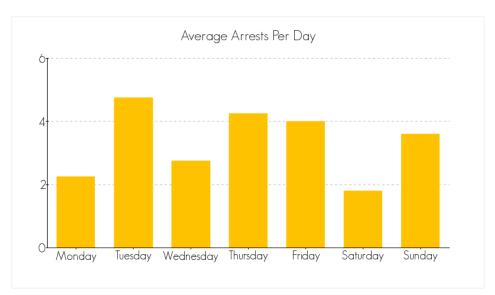

# ALL ARRESTS (COUNTY AND CITY) FOR THE MONTH OF NOVEMBER 2014

The following are statistics for all crimes reported in the month of November 2014.

#### **Total Number of Arrests**

the month of November 2014: 377

# **Average Arrests by Day**

Averaged over the month of November 2014