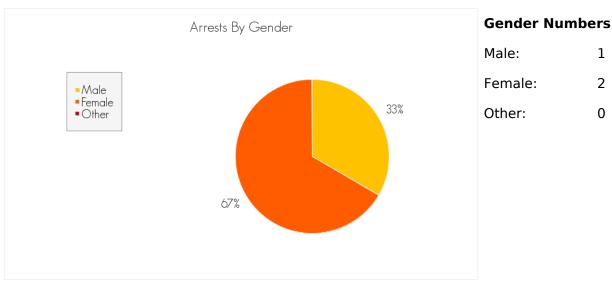

# ARRESTS FOR THE CRIME OF 'MARIJUANA (M)' FOR THE MONTH OF **NOVEMBER 2014**

The following are statistics for the crime of Marijuana (M) reported in the month of November 2014.

# Arrests by Gender, Race, and Age

Gender information may not be available for all arrests reported.

2

2

0