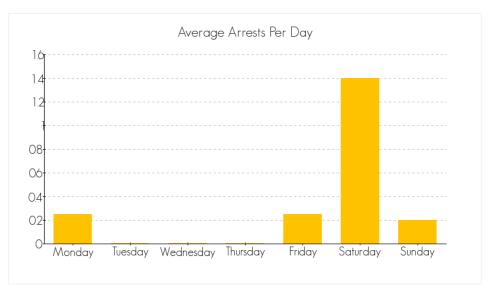

# ARRESTS FOR THE CRIME OF 'GLUE SNIFFING (M)' FOR THE MONTH OF NOVEMBER 2014

The following are statistics for the crime of Glue Sniffing (M) reported in the month of November 2014.

#### **Total Number of Arrests**

the month of November 2014: 64

# **Average Arrests by Day**

Averaged over the month of November 2014