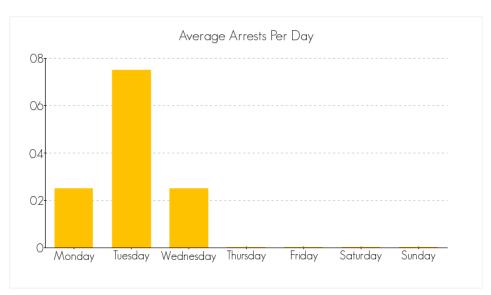

# ARRESTS FOR THE CRIME OF 'MARIJUANA (M)' FOR THE MONTH OF **NOVEMBER 2014**

The following are statistics for the crime of Marijuana (M) reported in the month of November 2014.

#### **Total Number of Arrests**

the month of November 2014: 4

### **Average Arrests by Day**

Averaged over the month of November 2014