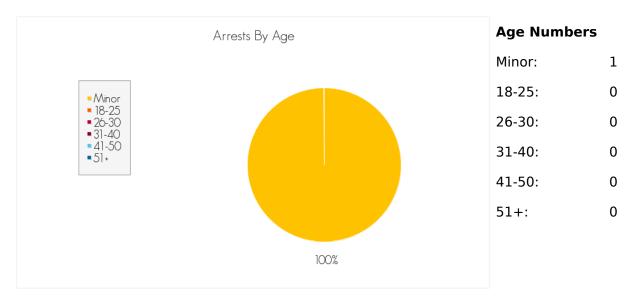

ed over the month of November 2014

### Arrests by Gender, Race, and Age







# ARRESTS FOR THE CRIME OF 'VANDALISM (M)' FOR THE MONTH OF NOVEMBER 2014

The following are statistics for the crime of Vandalism (M) reported in the month of November 2014.

#### **Total Number of Arrests**

the month of November 2014: 1

### **Average Arrests by Day**



Averaged over the month of November 2014

# Arrests by Gender, Race, and Age







# ARRESTS FOR THE CRIME OF 'TRESPASSING (M)' FOR THE MONTH OF NOVEMBER 2014

The following are statistics for the crime of Trespassing (M) reported in the month of November 2014.

#### **Total Number of Arrests**

the month of November 2014: 1

### **Average Arrests by Day**



Averaged over the month of November 2014

# Arrests by Gender, Race, and Age







# ARRESTS FOR THE CRIME OF 'DRIVING UNDER THE INFLUENCE (M)' FOR THE MONTH OF NOVEMBER 2014

The following are statistics for the crime of Driving Under the Influence (M) reported in the month of November 2014.

# **Total Number of Arrests**

the month of November 2014: 62

# **Average Arrests by Day**



Averaged over the month of November 2014

### Arrests by Gender, Race, and Age





#### **Race Numbers**

Caucasian: 15
Black: 2
Hispanic: 8
Asian: 0
Indian: 0
Other: 0

Race information may not be available for all arrests reported.



# **Age Numbers**

Minor: 62
18-25: 0
26-30: 0
31-40: 0
41-50: 0

# ARRESTS FOR THE CRIME OF 'GLUE SNIFFING (M)' FOR THE MONTH OF NOVEMBER 2014

The following are statistics for the crime of Glue Sniffing (M) reported in the month of November 2014.

###