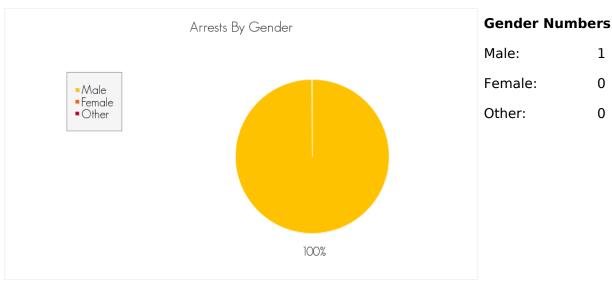

# Arrests by Gender, Race, and Age

Caucasian: 1
Black: 0
Hispanic: 0
Asian: 0
Indian: 0
Other: 0

Race information may not be available for all arrests reported.