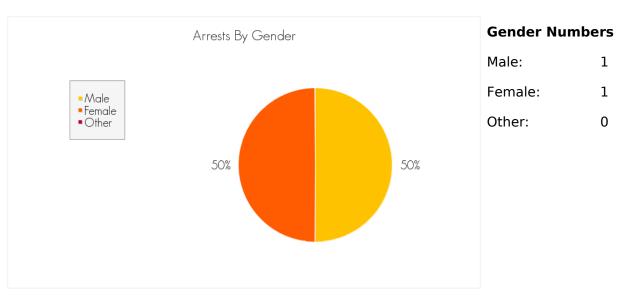

# ARRESTS FOR THE CRIME OF 'ASSAULT (F)' FOR THE MONTH OF NOVEMBER 2014

The following are statistics for the crime of Assault (F) reported in the month of November 2014.

# Arrests by Gender, Race, and Age

Gender information may not be available for all arrests reported.

14

1

0

Caucasian: 1
Black: 0
Hispanic: 0
Asian: 0
Indian: 0
Other: 0

Race information may not be available for all arrests reported.