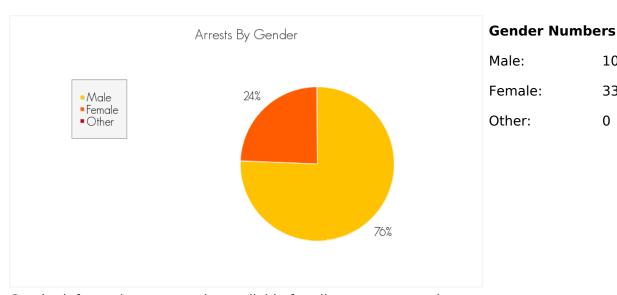

#### **Gender Numbers**

Male: 141

Female: 52

Other: 0

Caucasian: 38

Black: 4

Hispanic: 11

Asian: 0