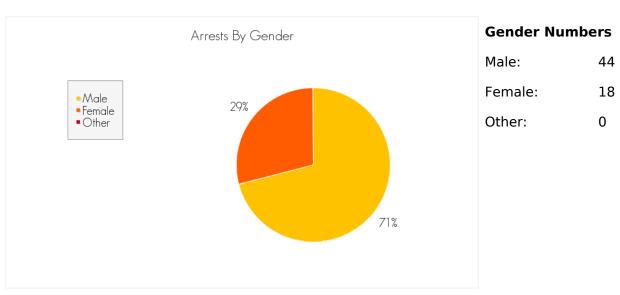

r 2014

# Arrests by Gender, Race, and Age







# ARRESTS FOR THE CRIME OF 'TRESPASSING (M)' FOR THE MONTH OF NOVEMBER 2014

The following are statistics for the crime of Trespassing (M) reported in the month of November 2014.

#### **Total Number of Arrests**

the month of November 2014: 1

### **Average Arrests by Day**



Averaged over the month of November 2014

# Arrests by Gender, Race, and Age







# ARRESTS FOR THE CRIME OF 'DRIVING UNDER THE INFLUENCE (M)' FOR THE MONTH OF NOVEMBER 2014

The following are statistics for the crime of Driving Under the Influence (M) reported in the month of November 2014.

# **Total Number of Arrests**

the month of November 2014: 62

# **Average Arrests by Day**



Averaged over the month of November 2014

### Arrests by Gender, Race, and Age





#### **Race Numbers**

Caucasian: 15
Black: 2
Hispanic: 8
Asian: 0
Indian: 0
Other: 0

Race information may not be available for all arrests reported.



# **Age Numbers**

Minor: 62
18-25: 0
26-30: 0
31-40: 0
41-50: 0

# ARRESTS FOR THE CRIME OF 'GLUE SNIFFING (M)' FOR THE MONTH OF NOVEMBER 2014

The following are statistics for the crime of Glue Sniffing (M) reported in the month of November 2014.

#### **Total Number of Arrests**

the month of November 2014: 64

# **Average Arrests by Day**



Averaged over the month of November 2014

# Arrests by Gender, Race, and Age



Gender information may not be available for all arrests reported.

### **Gender Numbers**

Male: 54

Female: 10

Other: 0





# ARRESTS FOR THE CRIME OF 'SELECTED TRAFFIC VIOLATIONS (M)' FOR THE MONTH OF NOVEMBER