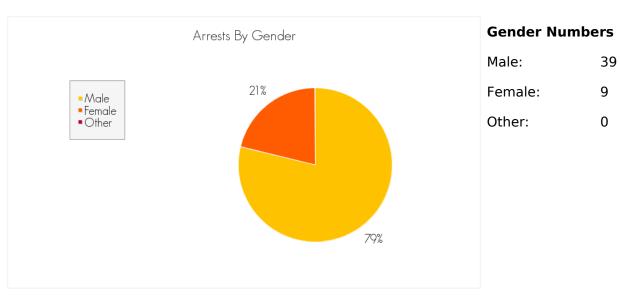

# Arrests by Gender, Race, Age, and Felony vs. Misdemeanor

Caucasian: 42

Black: 6

Hispanic: 11

Asian: 0

Indian: 0

Other: 318

Race information may not be available for all arrests reported.

#### **Gender Numbers**

Male: 141

Female: 52

Other: 0

Caucasian: 38

Black: 4

Hispanic: 11

Asian: 0