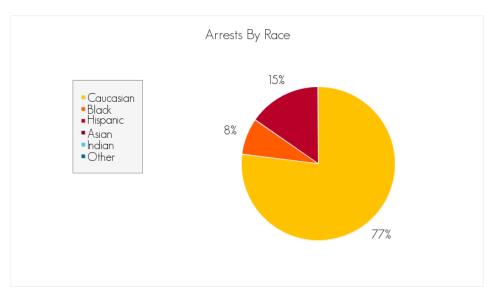

# Arrests by Gender, Race, Age, and Felony vs. Misdemeanor

Caucasian: 42

Black: 6

Hispanic: 11

Asian: 0

Indian: 0

Other: 318

Race information may not be available for all arrests reported.