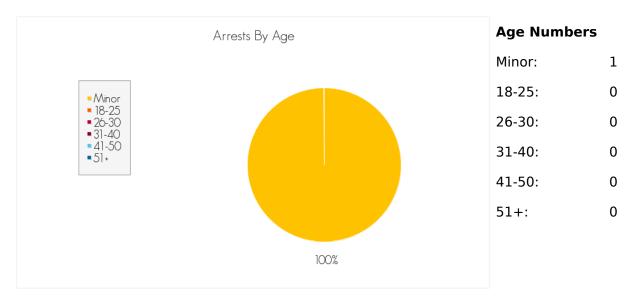

# ARRESTS FOR THE CRIME OF 'ASSAULT (F)' FOR THE MONTH OF NOVEMBER 2014

The following are statistics for the crime of Assault (F) reported in the month of November 2014.

# **Age Numbers**

Minor: 14
18-25: 1
26-30: 0
31-40: 0
41-50: 0