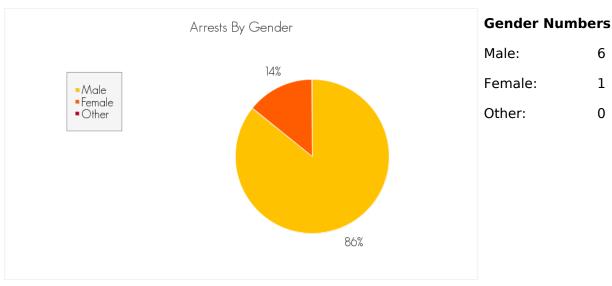

# ARRESTS FOR THE CRIME OF 'ASSAULT (F)' FOR THE MONTH OF NOVEMBER 2014

The following are statistics for the crime of Assault (F) reported in the month of November 2014.

#### **Total Number of Arrests**

the month of November 2014: 15

# Arrests by Gender, Race, and Age

Gender information may not be available for all arrests reported.

14

1

0

Caucasian: 1
Black: 0
Hispanic: 0
Asian: 0
Indian: 0
Other: 0

Race information may not be available for all arrests reported.

# **Age Numbers**

Minor: 14
18-25: 1
26-30: 0
31-40: 0
41-50: 0