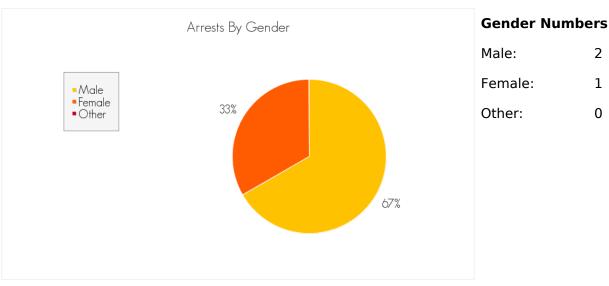

# ARRESTS FOR THE CRIME OF 'FORGERY, CHECK, AND ACCESS CARDS (F)' FOR THE MONTH OF NOVEMBER 2014

The following are statistics for the crime of Forgery, Check, and Access Cards (F) reported in the month of November 2014.

# **Total Number of Arrests**

the month of November 2014: 2

# **Average Arrests by Day**

Averaged over the month of November 2014

# Arrests by Gender, Race, and Age