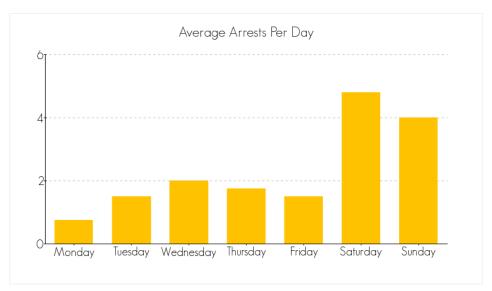

H OF NOVEMBER 2014

The following are statistics for the crime of Marijuana (M) reported in the month of November 2014.

#### **Total Number of Arrests**

the month of November 2014: 3

### **Average Arrests by Day**



Averaged over the month of November 2014

## Arrests by Gender, Race, and Age





Caucasian: 2
Black: 0
Hispanic: 0
Asian: 0
Indian: 0
Other: 0

Race information may not be available for all arrests reported.



## **Age Numbers**

Minor: 2
18-25: 0
26-30: 0
31-40: 1
41-50: 0
51+: 0

## ARRESTS IN BUTTE COUNTY FOR THE CRIME OF 'OTHER DRUGS (M)' FOR THE MONTH OF NOVEMBER 2014

The following are statistics for the crime of Other Drugs (M) reported in the month of November 2014.

### **Total Number of Arrests**

the month of November 2014: 29

### **Average Arrests by Day**



Averaged over the month of November 2014

## Arrests by Gender, Race, and Age



Gender information may not be available for all arrests reported.

6

0



Caucasian: 1
Black: 0
Hispanic: 0
Asian: 0
Indian: 0
Other: 0

Race information may not be available for all arrests reported.



## **Age Numbers**

Minor: 29
18-25: 0
26-30: 0
31-40: 0
41-50: 0

## ARRESTS IN BUTTE COUNTY FOR THE CRIME OF 'DRUNK (M)' FOR THE **MONTH OF NOVEMBER 2014**

The following are statistics for the crime of Drunk (M) reported in the month of November 2014.

#### **Total Number of Arrests**

the month of November 2014: 21

### **Average Arrests by Day**



Averaged over the month of November 2014

## Arrests by Gender, Race, and Age



Gender information may not be available for all arrests reported.

19

2

0