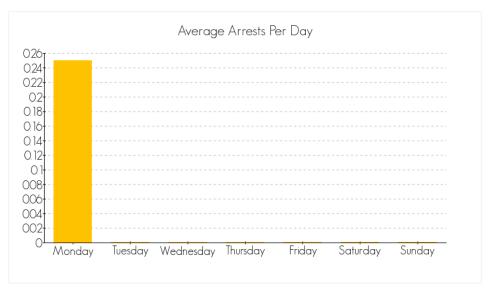

ation may not be available for all arrests reported.



# **Age Numbers**

Minor: 35
18-25: 0
26-30: 0
31-40: 1
41-50: 0
51+: 0

# ARRESTS FOR THE CRIME OF 'ALL OTHER DRUG OFFENSES (F)' FOR THE MONTH OF NOVEMBER 2014

The following are statistics for the crime of All Other Drug Offenses (F) reported in the month of November 2014.

# **Total Number of Arrests**

the month of November 2014: 5

# **Average Arrests by Day**



Averaged over the month of November 2014

# Arrests by Gender, Race, and Age







# ARRESTS FOR THE CRIME OF 'LEWD OR LASCIVIOUS (F)' FOR THE MONTH OF NOVEMBER 2014

The following are statistics for the crime of Lewd or Lascivious (F) reported in the month of November 2014.

#### **Total Number of Arrests**

the month of November 2014: 1

# **Average Arrests by Day**



Averaged over the month of November 2014

# Arrests by Gender, Race, and Age







# ARRESTS FOR THE CRIME OF 'DRIVING UNDER THE INFLUENCE (F)' FOR THE MONTH OF NOVEMBER 2014

The following are statistics for the crime of Driving Under the Influence (F) reported in the month of November 2014.

#### **Total Number of Arrests**

the month of November 2014: 1

# **Average Arrests by Day**



Averaged over the month of November 2014

# Arrests by Gender, Race, and Age







# ARRESTS FOR THE CRIME OF 'HIT-AND-RUN (F)' FOR THE MONTH OF NOVEMBER 2014

The following are statistics for the crime of Hit-and-Run (F) reported in the month of November 2014.

#### **Total Number of Arrests**

the month of November 2014: 1

### **Average Arrests by Day**



Averaged over the month of November 2014