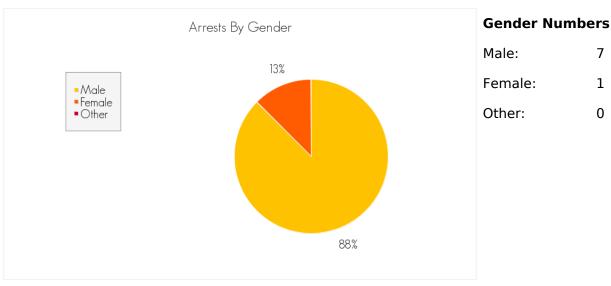

## ARRESTS IN THE CITY OF CHICO FOR THE CRIME OF 'ASSAULT (F)' FOR THE MONTH OF NOVEMBER 2014

The following are statistics for the crime of Assault (F) reported in the month of November 2014.

#### **Total Number of Arrests**

the month of November 2014: 7