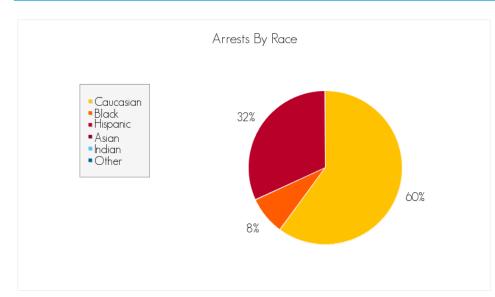

# Arrests by Gender, Race, Age, and Felony vs. Misdemeanor

Caucasian: 42

Black: 6

Hispanic: 11

Asian: 0

Indian: 0

Other: 318

Race information may not be available for all arrests reported.