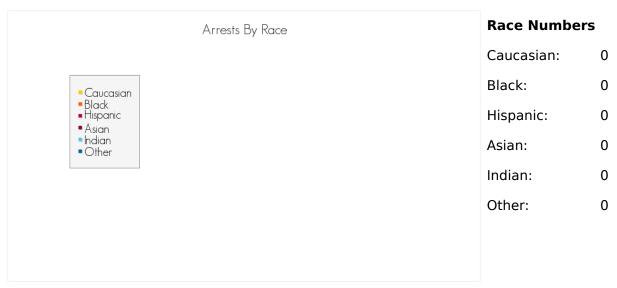

# Arrests by Gender, Race, and Age

Gender information may not be available for all arrests reported.

14

1

0

Caucasian: 1
Black: 0
Hispanic: 0
Asian: 0
Indian: 0
Other: 0

Race information may not be available for all arrests reported.