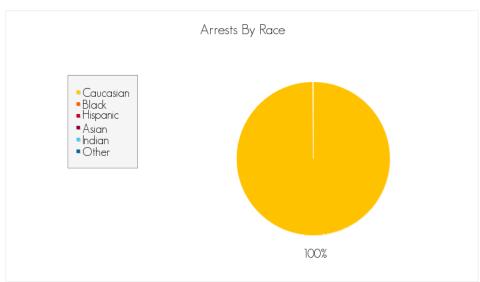

# Arrests by Gender, Race, and Age

Gender information may not be available for all arrests reported.

14

1

0

Caucasian: 1
Black: 0
Hispanic: 0
Asian: 0
Indian: 0
Other: 0

Race information may not be available for all arrests reported.