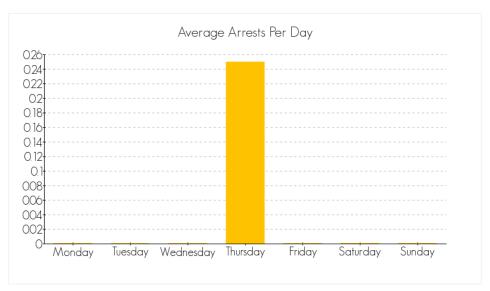

# ARRESTS FOR THE CRIME OF 'ASSAULT (F)' FOR THE MONTH OF NOVEMBER 2014

The following are statistics for the crime of Assault (F) reported in the month of November 2014.

#### **Total Number of Arrests**

the month of November 2014: 15

# **Average Arrests by Day**

Averaged over the month of November 2014