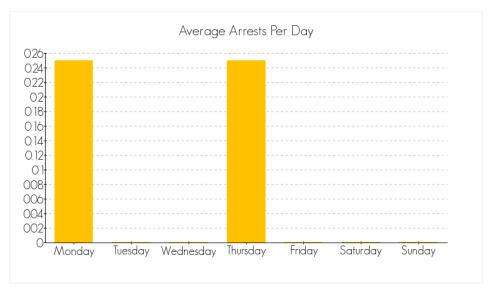

# ARRESTS FOR THE CRIME OF 'ASSAULT (F)' FOR THE MONTH OF NOVEMBER 2014

The following are statistics for the crime of Assault (F) reported in the month of November 2014.

#### **Total Number of Arrests**

the month of November 2014: 15

# **Average Arrests by Day**

Averaged over the month of November 2014