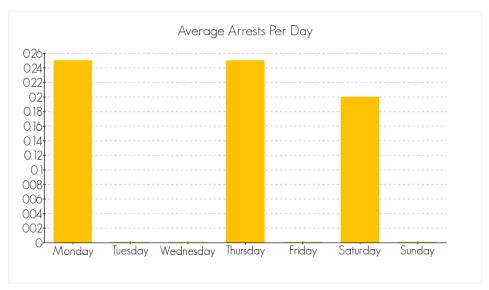

the month of November 2014

# Arrests by Gender, Race, and Age



Gender information may not be available for all arrests reported.

54

10

0





# ARRESTS FOR THE CRIME OF 'LIQUOR LAWS (M)' FOR THE MONTH OF NOVEMBER 2014

The following are statistics for the crime of Liquor Laws (M) reported in the month of November 2014.

#### **Total Number of Arrests**

the month of November 2014: 10

### **Average Arrests by Day**



Averaged over the month of November 2014

# Arrests by Gender, Race, and Age







# ARRESTS FOR THE CRIME OF 'DISORDERLY CONDUCT (M)' FOR THE MONTH OF NOVEMBER 2014

The following are statistics for the crime of Disorderly Conduct (M) reported in the month of November 2014.

### **Total Number of Arrests**

the month of November 2014: 3

# **Average Arrests by Day**



Averaged over the month of November 2014

# Arrests by Gender, Race, and Age







# ARRESTS FOR THE CRIME OF 'DISTURBING THE PEACE (M)' FOR THE MONTH OF NOVEMBER 2014

The following are statistics for the crime of Disturbing the Peace (M) reported in the month of November 2014.

### **Total Number of Arrests**

the month of November 2014: 4

# **Average Arrests by Day**



Averaged over the month of November 2014

### Arrests by Gender, Race, and Age





#### **Race Numbers**

Caucasian: 1
Black: 0
Hispanic: 0
Asian: 0
Indian: 0
Other: 0

Race information may not be available for all arrests reported.



# **Age Numbers**

Minor: 3
18-25: 0
26-30: 0
31-40: 1
41-50: 0
51+: 0

# ARRESTS FOR THE CRIME OF 'MALICIOUS MISCHIEF (M)' FOR THE MONTH OF NOVEMBER 2014

The following are statistic