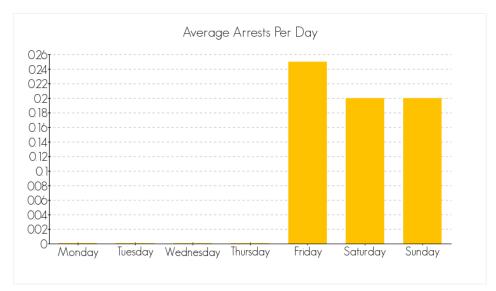

2014: 7

#### **Average Arrests by Day**



Averaged over the month of November 2014

#### Arrests by Gender, Race, and Age







# ARRESTS IN THE CITY OF CHICO FOR THE CRIME OF 'BURGLARY (F)' FOR THE MONTH OF NOVEMBER 2014

The following are statistics for the crime of Burglary (F) reported in the month of November 2014.

#### **Total Number of Arrests**

the month of November 2014: 3

#### **Average Arrests by Day**



Averaged over the month of November 2014

#### Arrests by Gender, Race, and Age







# ARRESTS IN THE CITY OF CHICO FOR THE CRIME OF 'THEFT (F)' FOR THE MONTH OF NOVEMBER 2014

The following are statistics for the crime of Theft (F) reported in the month of November 2014.

#### **Total Number of Arrests**

the month of November 2014: 3

#### **Average Arrests by Day**



Averaged over the month of November 2014

#### Arrests by Gender, Race, and Age







# ARRESTS IN THE CITY OF CHICO FOR THE CRIME OF 'NARCOTIC (F)' FOR THE MONTH OF NOVEMBER 2014

The following are statistics for the crime of Narcotic (F) reported in the month of November 2014.

#### **Total Number of Arrests**

the month of November 2014: 6

#### **Average Arrests by Day**



Averaged over the month of November 2014

#### Arrests by Gender, Race, and Age







# ARRESTS IN THE CITY OF CHICO FOR THE CRIME OF 'MARIJUANA (F)' FOR THE MONTH OF NOVEMBER 2014

The following are statistics for the crime of Marijuana (F) reported in the month of November 2014.

#### **Total Number of Arrests**

the month of November 2014: 3

#### **Average Arrests by Day**



Averaged over the month of Novem