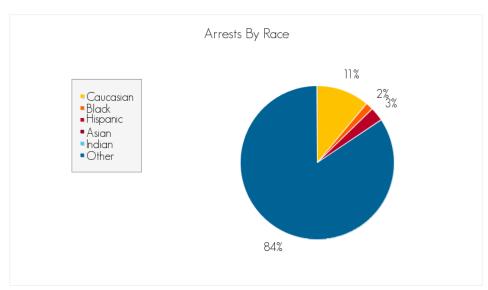

#### **Gender Numbers**

Male: 141

Female: 52

Other: 0

Caucasian: 38

Black: 4

Hispanic: 11

Asian: 0

Indian: 0

Other: 140

Race information may not be available for all arrests reported.