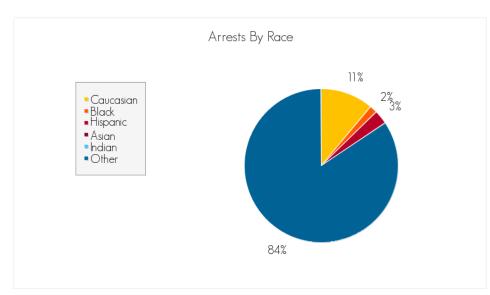

# Arrests by Gender, Race, Age, and Felony vs. Misdemeanor

Caucasian: 42

Black: 6

Hispanic: 11

Asian: 0

Indian: 0

Other: 318

Race information may not be available for all arrests reported.