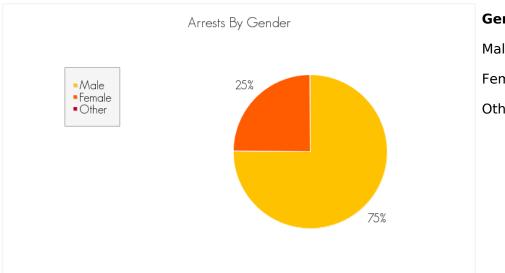

#### **Gender Numbers**

Male: 141

Female: 52

Other: 0

Caucasian: 38

Black: 4

Hispanic: 11

Asian: 0