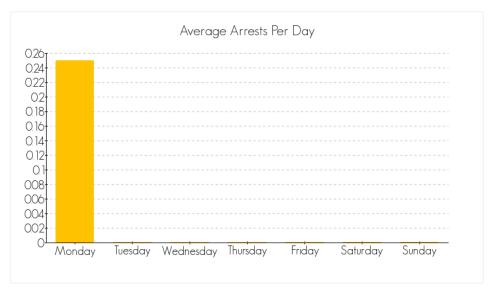

# ARRESTS FOR THE CRIME OF 'ASSAULT (F)' FOR THE MONTH OF NOVEMBER 2014

The following are statistics for the crime of Assault (F) reported in the month of November 2014.

#### **Total Number of Arrests**

the month of November 2014: 15

# **Average Arrests by Day**

Averaged over the month of November 2014