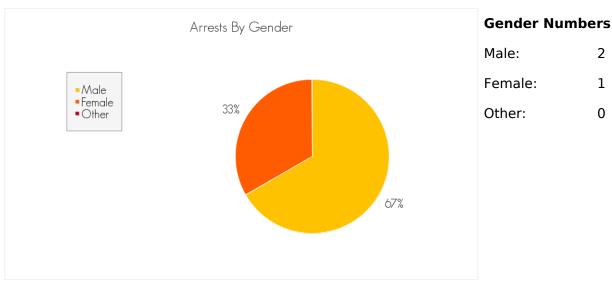

# Arrests by Gender, Race, and Age

Gender information may not be available for all arrests reported.

14

1

0

Caucasian: 1
Black: 0
Hispanic: 0
Asian: 0
Indian: 0
Other: 0

Race information may not be available for all arrests reported.