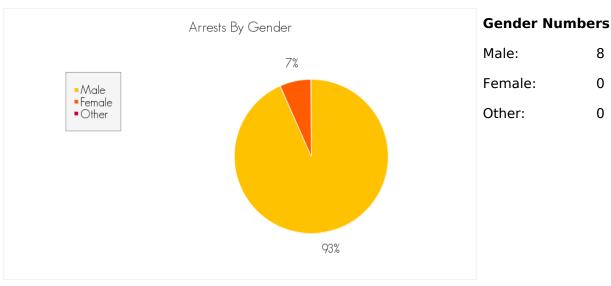

## ARRESTS IN BUTTE COUNTY FOR THE CRIME OF 'ASSAULT (F)' FOR THE MONTH OF NOVEMBER 2014

The following are statistics for the crime of Assault (F) reported in the month of November 2014.

### **Total Number of Arrests**

the month of November 2014: 8