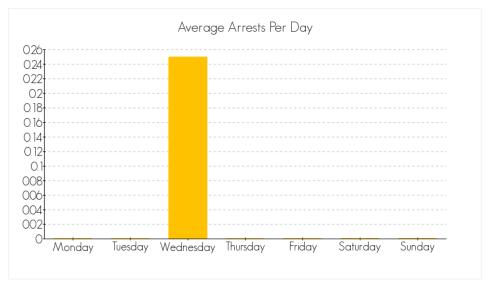

ests by Day**



Averaged over the month of November 2014

### Arrests by Gender, Race, and Age







## ARRESTS IN THE CITY OF CHICO FOR THE CRIME OF 'DISTURBING THE PEACE (M)' FOR THE MONTH OF NOVEMBER 2014

The following are statistics for the crime of Disturbing the Peace (M) reported in the month of November 2014.

### **Total Number of Arrests**

the month of November 2014: 2

### **Average Arrests by Day**



Averaged over the month of November 2014

### Arrests by Gender, Race, and Age







# ARRESTS IN THE CITY OF CHICO FOR THE CRIME OF 'VANDALISM (M)' FOR THE MONTH OF NOVEMBER 2014

The following are statistics for the crime of Vandalism (M) reported in the month of November 2014.

### **Total Number of Arrests**

the month of November 2014: 1

### **Average Arrests by Day**



Averaged over the month of November 2014

### Arrests by Gender, Race, and Age







## ARRESTS IN THE CITY OF CHICO FOR THE CRIME OF 'DRIVING UNDER THE INFLUENCE (M)' FOR THE MONTH OF NOVEMBER 2014

The following are statistics for the crime of Driving Under the Influence (M) reported in the month of November 2014.

### **Total Number of Arrests**

the month of November 2014: 20

### **Average Arrests by Day**



Averaged over the month of November 2014

### Arrests by Gender, Race, and Age







# ARRESTS IN THE CITY OF CHICO FOR THE CRIME OF 'GLUE SNIFFING (M)' FOR THE MONTH OF NOVEMBER 2014

The following are statistics for the crime of Glue Sniffing (M) reported in the month of November 2014.

### **Total Number of Arrests**

the month of November 2014: 29

### **Average Arrests b