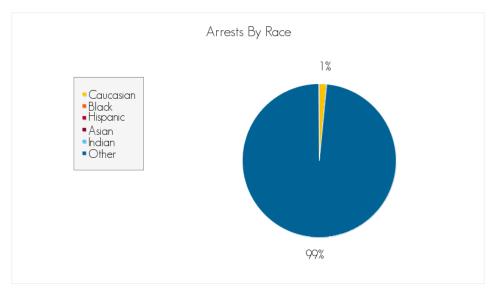

# Arrests by Gender, Race, Age, and Felony vs. Misdemeanor

Caucasian: 42

Black: 6

Hispanic: 11

Asian: 0

Indian: 0

Other: 318

Race information may not be available for all arrests reported.