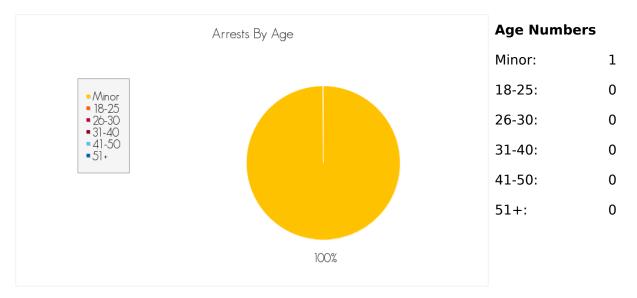

nor: 17
18-25: 0
26-30: 0
31-40: 0
41-50: 1
51+: 0

# ARRESTS FOR THE CRIME OF 'PETTY THEFT (M)' FOR THE MONTH OF NOVEMBER 2014

The following are statistics for the crime of Petty Theft (M) reported in the month of November 2014.

#### **Total Number of Arrests**

the month of November 2014: 7

### **Average Arrests by Day**



Averaged over the month of November 2014

# Arrests by Gender, Race, and Age







# ARRESTS FOR THE CRIME OF 'CHECKS AND ACCESS CARDS (M)' FOR THE MONTH OF NOVEMBER 2014

The following are statistics for the crime of Checks and Access Cards (M) reported in the month of November 2014.

#### **Total Number of Arrests**

the month of November 2014: 1

# **Average Arrests by Day**



Averaged over the month of November 2014

### Arrests by Gender, Race, and Age







# ARRESTS FOR THE CRIME OF 'MARIJUANA (M)' FOR THE MONTH OF **NOVEMBER 2014**

The following are statistics for the crime of Marijuana (M) reported in the month of November 2014.

#### **Total Number of Arrests**

the month of November 2014: 4

### **Average Arrests by Day**



Averaged over the month of November 2014

# Arrests by Gender, Race, and Age



Gender information may not be available for all arrests reported.

2

2

0



### **Race Numbers**

Caucasian: 2
Black: 0
Hispanic: 0
Asian: 0
Indian: 0
Other: 0

Race information may not be available for all arrests reported.



# **Age Numbers**

Minor: 3
18-25: 0
26-30: 0
31-40: 1
41-50: 0
51+: 0

# ARRESTS FOR THE CRIME OF 'OTHER DRUGS (M)' FOR THE MONTH OF **NOVEMBER 2014**

The following are statistics for the crime of Other Drug