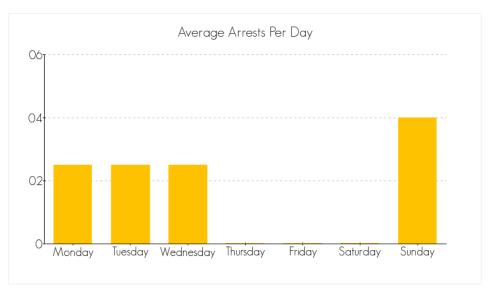

# ARRESTS FOR THE CRIME OF 'ASSAULT (F)' FOR THE MONTH OF NOVEMBER 2014

The following are statistics for the crime of Assault (F) reported in the month of November 2014.

#### **Total Number of Arrests**

the month of November 2014: 15

# **Average Arrests by Day**

Averaged over the month of November 2014