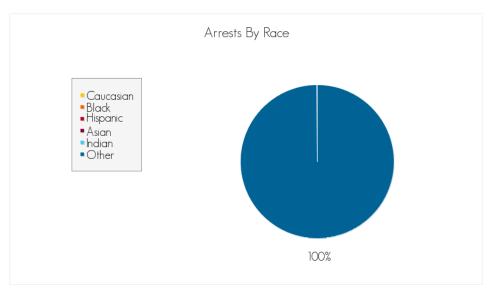

# Arrests by Gender, Race, and Age

Gender information may not be available for all arrests reported.

14

1

0

Caucasian: 1
Black: 0
Hispanic: 0
Asian: 0
Indian: 0
Other: 0

Race information may not be available for all arrests reported.