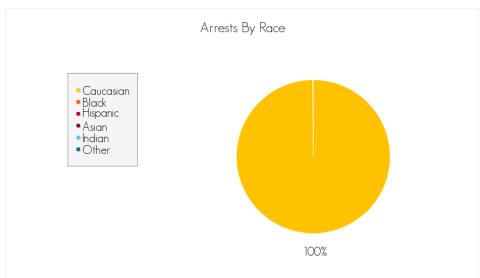

# ARRESTS FOR THE CRIME OF 'ASSAULT (F)' FOR THE MONTH OF NOVEMBER 2014

The following are statistics for the crime of Assault (F) reported in the month of November 2014.

# Arrests by Gender, Race, and Age

Gender information may not be available for all arrests reported.

14

1

0

Caucasian: 1
Black: 0
Hispanic: 0
Asian: 0
Indian: 0
Other: 0

Race information may not be available for all arrests reported.