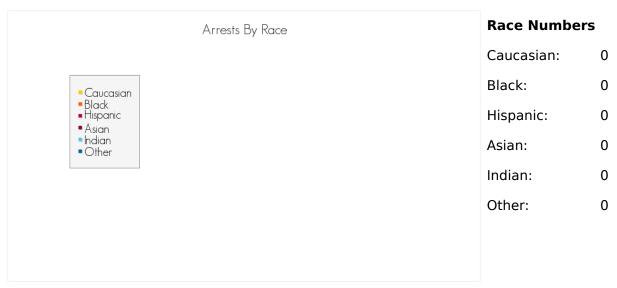

# Arrests by Gender, Race, and Age

Caucasian: 1
Black: 0
Hispanic: 0
Asian: 0
Indian: 0
Other: 0

Race information may not be available for all arrests reported.