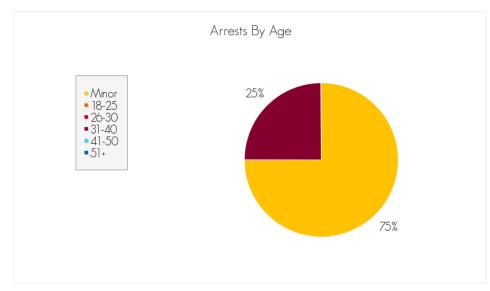

the month of November 2014.

#### **Total Number of Arrests**

the month of November 2014: 1

# **Average Arrests by Day**



Averaged over the month of November 2014

### Arrests by Gender, Race, and Age







# ARRESTS FOR THE CRIME OF 'MARIJUANA (M)' FOR THE MONTH OF **NOVEMBER 2014**

The following are statistics for the crime of Marijuana (M) reported in the month of November 2014.

#### **Total Number of Arrests**

the month of November 2014: 4

### **Average Arrests by Day**



Averaged over the month of November 2014

# Arrests by Gender, Race, and Age



Gender information may not be available for all arrests reported.

2

2

0



### **Race Numbers**

Caucasian: 2
Black: 0
Hispanic: 0
Asian: 0
Indian: 0
Other: 0

Race information may not be available for all arrests reported.



# **Age Numbers**

Minor: 3
18-25: 0
26-30: 0
31-40: 1
41-50: 0
51+: 0

# ARRESTS FOR THE CRIME OF 'OTHER DRUGS (M)' FOR THE MONTH OF **NOVEMBER 2014**

The following are statistics for the crime of Other Drugs (M) reported in the month of November 2014.

#### **Total Number of Arrests**

the month of November 2014: 74

# **Average Arrests by Day**



Averaged over the month of November 2014

# Arrests by Gender, Race, and Age



Gender information may not be available for all arrests reported.

60

14

0



### **Race Numbers**

Caucasian: 1
Black: 0
Hispanic: 0
Asian: 0
Indian: 0
Other: 0

Race information may not be available for all arrests reported.



# **Age Numbers**

Minor: 74
18-25: 0
26-30: 0
31-40: 0
41-50: 0

# ARRESTS FOR THE CRIME OF 'DRUNK (M)' FOR THE MONTH OF NOVEMBER 2