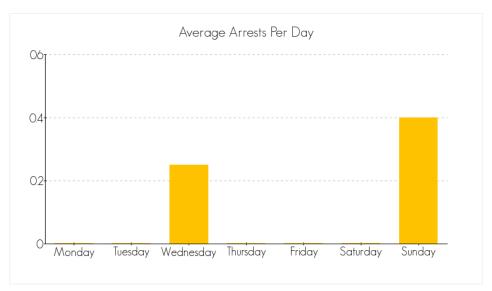

# ARRESTS FOR THE CRIME OF 'MOTOR VEHICLE THEFT (F)' FOR THE MONTH OF NOVEMBER 2014

The following are statistics for the crime of Motor Vehicle Theft (F) reported in the month of November 2014.

#### **Total Number of Arrests**

the month of November 2014: 1

# **Average Arrests by Day**

Averaged over the month of November 2014

# Arrests by Gender, Race, and Age

Caucasian: 1
Black: 0
Hispanic: 0
Asian: 0
Indian: 0
Other: 0

Race information may not be available for all arrests reported.