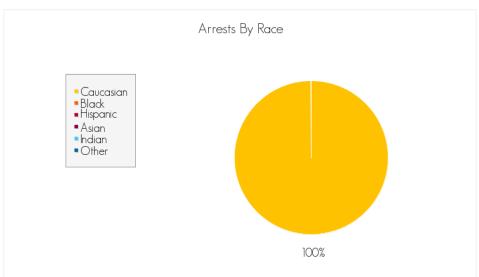

# Arrests by Gender, Race, Age, and Felony vs. Misdemeanor

Caucasian: 42

Black: 6

Hispanic: 11

Asian: 0

Indian: 0

Other: 318

Race information may not be available for all arrests reported.