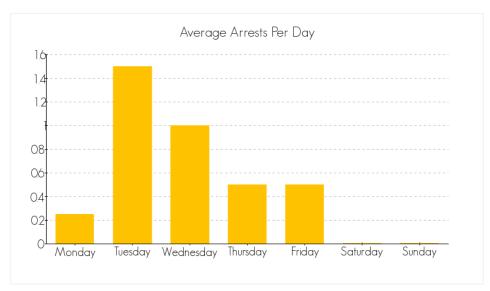

sdemeanor



Gender information may not be available for all arrests reported.

#### **Gender Numbers**

Male: 141

Female: 52

Other: 0



Caucasian: 38

Black: 4

Hispanic: 11

Asian: 0

Indian: 0

Other: 140

Race information may not be available for all arrests reported.



## **Age Numbers**

Minor: 187
18-25: 2
26-30: 1
31-40: 3
41-50: 0

0

51+:



### F vs. M Numbers

Felony: 86

Misdemeanor: 152

Other: 11

Arrests that have both felony and misdemeanor charges are accounted for in both arrest types.

## ARRESTS IN BUTTE COUNTY FOR THE CRIME OF 'ASSAULT (F)' FOR THE MONTH OF NOVEMBER 2014

The following are statistics for the crime of Assault (F) reported in the month of November 2014.

### **Total Number of Arrests**

the month of November 2014: 8

### **Average Arrests by Day**



Averaged over the month of November 2014

## Arrests by Gender, Race, and Age





Caucasian: 1
Black: 0
Hispanic: 0
Asian: 0
Indian: 0
Other: 0

Race information may not be available for all arrests reported.



## **Age Numbers**

Minor: 7
18-25: 1
26-30: 0
31-40: 0
41-50: 0

# ARRESTS IN BUTTE COUNTY FOR THE CRIME OF 'BURGLARY (F)' FOR THE MONTH OF NOVEMBER 2014

The following are statistics for the crime of Burglary (F) reported in the month of November 2014.

### **Total Number of Arrests**

the month of November 2014: 8

### **Average Arrests by Day**



Averaged over the month of November 2014

## Arrests by Gender, Race, and Age





Caucasian: 1
Black: 0
Hispanic: 0
Asian: 0
Indian: 0
Other: 0

Race information may not be available for all arrests reported.



## **Age Numbers**