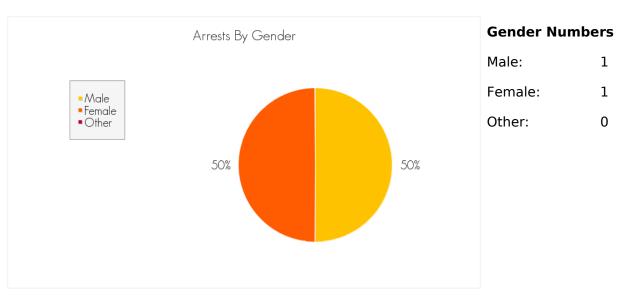

# Arrests by Gender, Race, and Age

Gender information may not be available for all arrests reported.

14

2

0

Caucasian: 1
Black: 2
Hispanic: 0
Asian: 0
Indian: 0
Other: 0

Race information may not be available for all arrests reported.