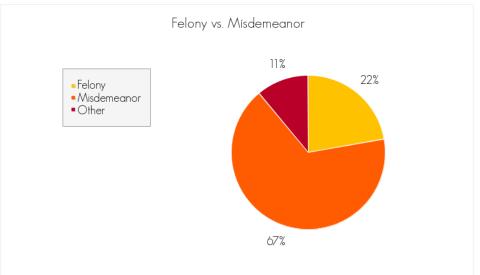

# F vs. M Numbers

Felony: 154

Misdemeanor: 299

Other: 23

Arrests that have both felony and misdemeanor charges are accounted for in both arrest types.