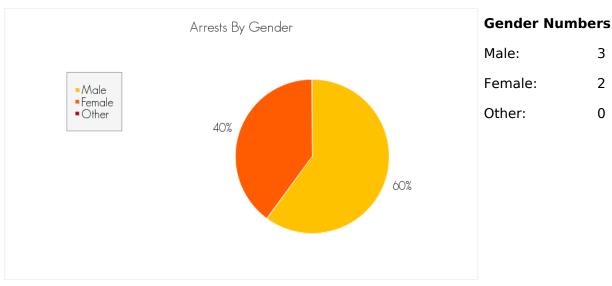

# Arrests by Gender, Race, and Age

Gender information may not be available for all arrests reported.

14

1

0

Caucasian: 1
Black: 0
Hispanic: 0
Asian: 0
Indian: 0
Other: 0

Race information may not be available for all arrests reported.