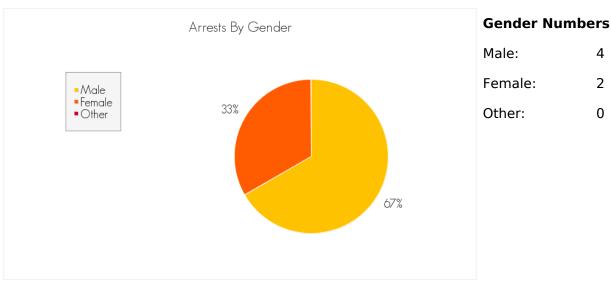

4

#### Arrests by Gender, Race, and Age







# ARRESTS IN THE CITY OF CHICO FOR THE CRIME OF 'THEFT (F)' FOR THE MONTH OF NOVEMBER 2014

The following are statistics for the crime of Theft (F) reported in the month of November 2014.

#### **Total Number of Arrests**

the month of November 2014: 3

#### **Average Arrests by Day**



Averaged over the month of November 2014

#### Arrests by Gender, Race, and Age







# ARRESTS IN THE CITY OF CHICO FOR THE CRIME OF 'NARCOTIC (F)' FOR THE MONTH OF NOVEMBER 2014

The following are statistics for the crime of Narcotic (F) reported in the month of November 2014.

#### **Total Number of Arrests**

the month of November 2014: 6

#### **Average Arrests by Day**



Averaged over the month of November 2014

#### Arrests by Gender, Race, and Age







# ARRESTS IN THE CITY OF CHICO FOR THE CRIME OF 'MARIJUANA (F)' FOR THE MONTH OF NOVEMBER 2014

The following are statistics for the crime of Marijuana (F) reported in the month of November 2014.

#### **Total Number of Arrests**

the month of November 2014: 3

#### **Average Arrests by Day**



Averaged over the month of November 2014

#### Arrests by Gender, Race, and Age







## ARRESTS IN THE CITY OF CHICO FOR THE CRIME OF 'DANGEROUS DRUG (F)' FOR THE MONTH OF NOVEMBER 2014

The following are statistics for the crime of Dangerous Drug (F) reported in the month of November 2014.

#### **Total Number of Arrests**

the month of November 2014: 11

#### **Average Arrests by Day**



Averaged over the month of November 2014

#### Arrests by Gender, Race, and Age





#### **Race Numb