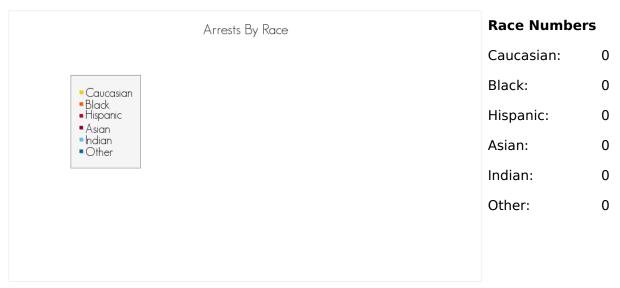

# ARRESTS FOR THE CRIME OF 'ASSAULT (F)' FOR THE MONTH OF NOVEMBER 2014

The following are statistics for the crime of Assault (F) reported in the month of November 2014.

# Arrests by Gender, Race, and Age

Gender information may not be available for all arrests reported.

14

1

0

Caucasian: 1
Black: 0
Hispanic: 0
Asian: 0
Indian: 0
Other: 0

Race information may not be available for all arrests reported.