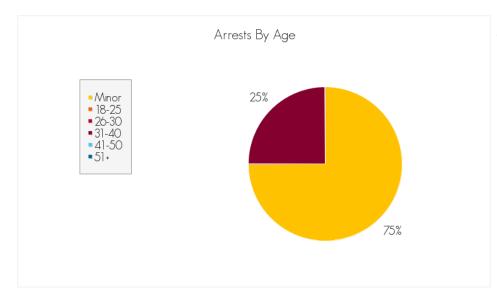

# Arrests by Gender, Race, Age, and Felony vs. Misdemeanor

Caucasian: 42

Black: 6

Hispanic: 11

Asian: 0

Indian: 0

Other: 318

Race information may not be available for all arrests reported.

# **Age Numbers**

Minor: 364

18-25: 6

26-30: 1

31-40: 4

41-50: 1

51+: 1