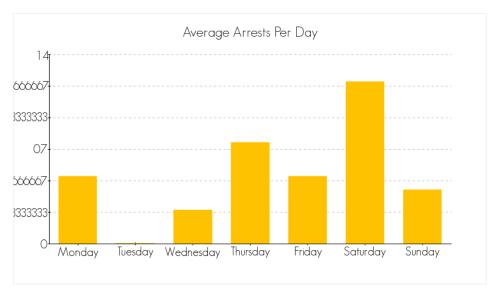

(F)' FOR THE MONTH OF NOVEMBER 2014

The following are statistics for the crime of Assault (F) reported in the month of November 2014.

### **Total Number of Arrests**

the month of November 2014: 8

### **Average Arrests by Day**



Averaged over the month of November 2014

## Arrests by Gender, Race, and Age





Caucasian: 1
Black: 0
Hispanic: 0
Asian: 0
Indian: 0
Other: 0

Race information may not be available for all arrests reported.



## **Age Numbers**

Minor: 7
18-25: 1
26-30: 0
31-40: 0
41-50: 0

# ARRESTS IN BUTTE COUNTY FOR THE CRIME OF 'BURGLARY (F)' FOR THE MONTH OF NOVEMBER 2014

The following are statistics for the crime of Burglary (F) reported in the month of November 2014.

### **Total Number of Arrests**

the month of November 2014: 8

### **Average Arrests by Day**



Averaged over the month of November 2014

## Arrests by Gender, Race, and Age





Caucasian: 1
Black: 0
Hispanic: 0
Asian: 0
Indian: 0
Other: 0

Race information may not be available for all arrests reported.



## **Age Numbers**

Minor: 7
18-25: 0
26-30: 1
31-40: 0
41-50: 0

# ARRESTS IN BUTTE COUNTY FOR THE CRIME OF 'THEFT (F)' FOR THE MONTH OF NOVEMBER 2014

The following are statistics for the crime of Theft (F) reported in the month of November 2014.

### **Total Number of Arrests**

the month of November 2014: 4

### **Average Arrests by Day**



Averaged over the month of November 2014

## Arrests by Gender, Race, and Age





Caucasian: 1
Black: 0
Hispanic: 0
Asian: 0
Indian: 0
Other: 0

Race information may not be available for all arrests reported.



## **Age Numbers**

Mino