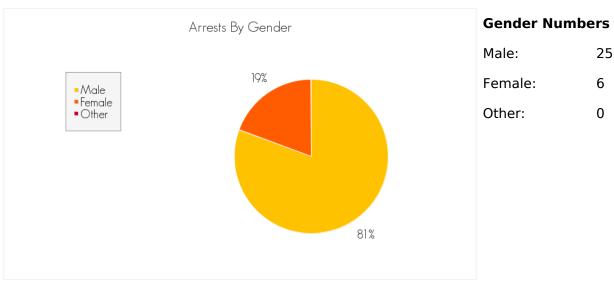

# ALL ARRESTS (COUNTY AND CITY) FOR THE MONTH OF NOVEMBER 2014

The following are statistics for all crimes reported in the month of November 2014.

# Arrests by Gender, Race, Age, and Felony vs. Misdemeanor

Caucasian: 42

Black: 6

Hispanic: 11

Asian: 0

Indian: 0

Other: 318

Race information may not be available for all arrests reported.