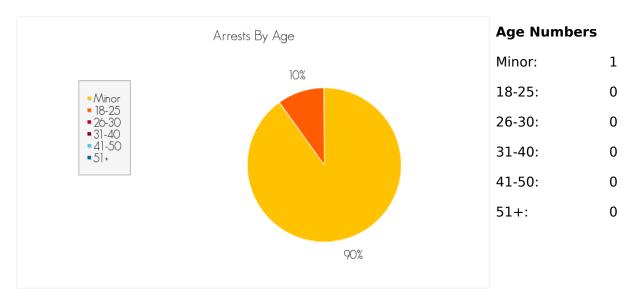

THE CRIME OF 'DRUNK (M)' FOR THE **MONTH OF NOVEMBER 2014**

The following are statistics for the crime of Drunk (M) reported in the month of November 2014.

#### **Total Number of Arrests**

the month of November 2014: 21

### **Average Arrests by Day**



Averaged over the month of November 2014

## Arrests by Gender, Race, and Age



Gender information may not be available for all arrests reported.

19

2

0





## ARRESTS IN BUTTE COUNTY FOR THE CRIME OF 'LIQUOR LAWS (M)' FOR THE MONTH OF NOVEMBER 2014

The following are statistics for the crime of Liquor Laws (M) reported in the month of November 2014.

#### **Total Number of Arrests**

the month of November 2014: 1

### **Average Arrests by Day**



Averaged over the month of November 2014

## Arrests by Gender, Race, and Age







## ARRESTS IN BUTTE COUNTY FOR THE CRIME OF 'DISTURBING THE PEACE (M)' FOR THE MONTH OF NOVEMBER 2014

The following are statistics for the crime of Disturbing the Peace (M) reported in the month of November 2014.

#### **Total Number of Arrests**

the month of November 2014: 1

#### **Average Arrests by Day**



Averaged over the month of November 2014

#### Arrests by Gender, Race, and Age





#### **Race Numbers**

Caucasian: 1
Black: 0
Hispanic: 0
Asian: 0
Indian: 0
Other: 0

Race information may not be available for all arrests reported.



### **Age Numbers**

Minor: 1
18-25: 0
26-30: 0
31-40: 0
41-50: 0

# ARRESTS IN BUTTE COUNTY FOR THE CRIME OF 'MALICIOUS MISCHIEF (M)' FOR THE MONTH OF NOVEMBER 2014

The following are statistics for the crime of Malicious Mischief (M) reported