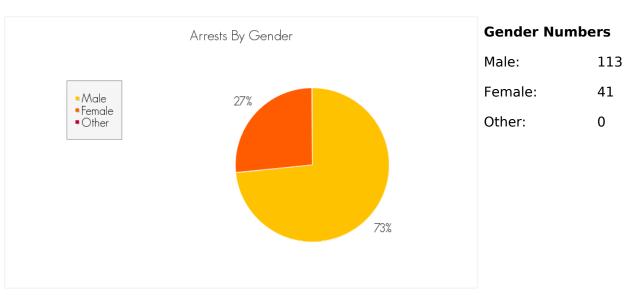

#### **Gender Numbers**

Male: 141

Female: 52

Other: 0

Caucasian: 38

Black: 4

Hispanic: 11

Asian: 0