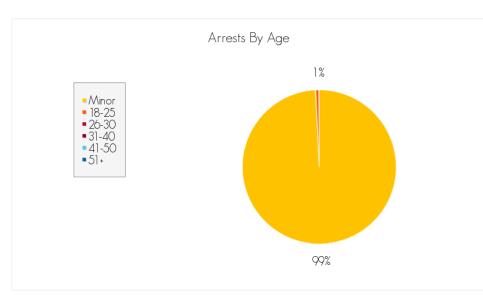

0                               | 0                                 |  |
| All Other Misdemeanor<br>Offenses | 94            | 210                             | 341                               |  |

### ARRESTS IN THE CITY OF CHICO FOR THE MONTH OF NOVEMBER 2014

The following are statistics for all crimes reported in the month of November 2014.

#### **Total Number of Arrests**

the month of November 2014: 135

#### **Average Arrests by Day**



Averaged over the month of November 2014

#### Arrests by Gender, Race, Age, and Felony vs. Misdemeanor



Gender information may not be available for all arrests reported.

102

33

0



#### **Race Numbers**

Caucasian: 2

Black: 0

Hispanic: 0

Asian: 0

Indian: 0

Other: 133

Race information may not be available for all arrests reported.



### **Age Numbers**

Minor: 134

18-25: 1

26-30: 0

31-40: 0

41-50: 0

51+: 0



#### F vs. M Numbers

Felony: 56

Misdemeanor: 106

Other: 8

Arrests that have both felony and misdemeanor charges are accounted for in both arrest types.

## ARRESTS IN THE CITY OF CHICO FOR THE CRIME OF 'ASSAULT (F)' FOR THE MONTH OF NOVEMBER 2014

The following are statistics for the crime of Assault (F) reported in the month of November 2014.

#### **Total Number of Arrests**

the month of November 2014: 7

#### **Average Arrests by Day**



Averaged over the month of November 2014

#### Arrests by Gender, Race, and Age







# ARRESTS IN THE CITY OF CHICO FOR THE CRIME OF 'BURGLARY (F)' FOR THE MONTH OF NOVEMBER 2014

The following are statistics for the crime of Burglary (F) reported in the month o