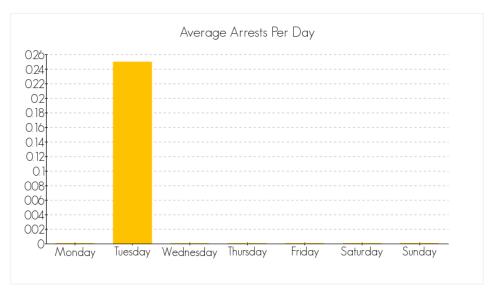

# ARRESTS FOR THE CRIME OF 'ASSAULT (F)' FOR THE MONTH OF NOVEMBER 2014

The following are statistics for the crime of Assault (F) reported in the month of November 2014.

#### **Total Number of Arrests**

the month of November 2014: 15

# **Average Arrests by Day**

Averaged over the month of November 2014