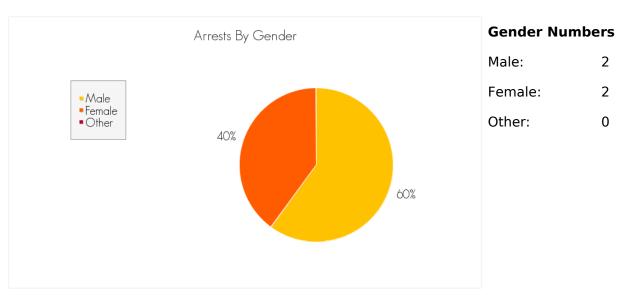

# ARRESTS FOR THE CRIME OF 'MARIJUANA (M)' FOR THE MONTH OF **NOVEMBER 2014**

The following are statistics for the crime of Marijuana (M) reported in the month of November 2014.

# Arrests by Gender, Race, and Age

Gender information may not be available for all arrests reported.

2

2

0