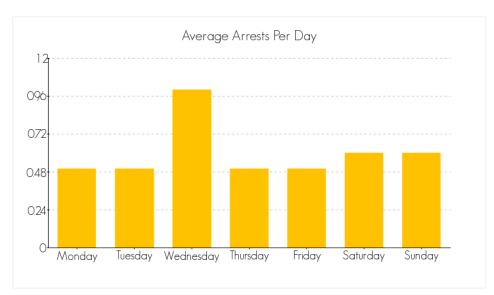

g are statistics for the crime of All Other Felony Offenses (F) reported in the month of November 2014.

## **Total Number of Arrests**

the month of November 2014: 48

## **Average Arrests by Day**



Averaged over the month of November 2014

### Arrests by Gender, Race, and Age





Caucasian: 4
Black: 0
Hispanic: 1
Asian: 0
Indian: 0

Other: 0

Race information may not be available for all arrests reported.



## **Age Numbers**

Minor: 46
18-25: 2
26-30: 0
31-40: 0
41-50: 0
51+: 0

## ARRESTS IN BUTTE COUNTY FOR THE CRIME OF 'ASSAULT AND BATTERY (M)' FOR THE MONTH OF NOVEMBER 2014

The following are statistics for the crime of Assault and Battery (M) reported in the month of November 2014.

### **Total Number of Arrests**

the month of November 2014: 10

## **Average Arrests by Day**



Averaged over the month of November 2014

### Arrests by Gender, Race, and Age





Caucasian: 0
Black: 0
Hispanic: 0
Asian: 0
Indian: 0
Other: 0

Race information may not be available for all arrests reported.



## **Age Numbers**

Minor: 10
18-25: 0
26-30: 0
31-40: 0
41-50: 0

## ARRESTS IN BUTTE COUNTY FOR THE CRIME OF 'MARIJUANA (M)' FOR THE MONTH OF NOVEMBER 2014

The following are statistics for the crime of Marijuana (M) reported in the month of November 2014.

#### **Total Number of Arrests**

the month of November 2014: 3

### **Average Arrests by Day**



Averaged over the month of November 2014

## Arrests by Gender, Race, and Age





Caucasian: 2
Black: 0
Hispanic: 0
Asian: 0
Indian: 0
Other: 0

Race information may not be available for all arrests reported.



## **Age Num