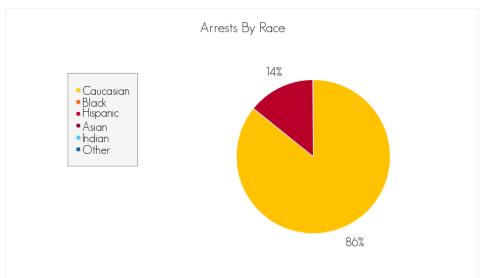

# Arrests by Gender, Race, Age, and Felony vs. Misdemeanor

Caucasian: 42

Black: 6

Hispanic: 11

Asian: 0

Indian: 0

Other: 318

Race information may not be available for all arrests reported.