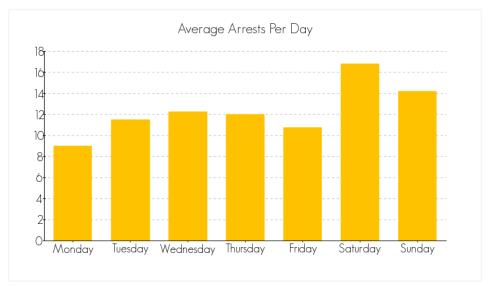

alysis of the arrest logs obtained by United Reporting Publishing Corporation from the agency in the report's given time period. Neither California Crime Reports nor United Reporting warranty the data received by the agency, and presents this report in good faith based on the information received. Furthermore, the accuracy of this report is only based on the data provided by the law enforcement agencies reporting in this geographical area. Neither California Crime Reports nor United Reporting will not be held liable for any errors in this report.

# ALL ARRESTS (COUNTY AND CITY) FOR THE MONTH OF NOVEMBER 2014

The following are statistics for all crimes reported in the month of November 2014.

#### **Total Number of Arrests**

the month of November 2014: 377

# **Average Arrests by Day**



Averaged over the month of November 2014

# Arrests by Gender, Race, Age, and Felony vs. Misdemeanor





Caucasian: 42

Black: 6

Hispanic: 11

Asian: 0

Indian: 0

Other: 318

Race information may not be available for all arrests reported.



# **Age Numbers**

Minor: 364

18-25: 6

26-30: 1

31-40: 4

41-50: 1

51+: 1



# F vs. M Numbers

Felony: 154

Misdemeanor: 299

Other: 23

Arrests that have both felony and misdemeanor charges are accounted for in both arrest types.

# ARRESTS FOR THE CRIME OF 'ASSAULT (F)' FOR THE MONTH OF NOVEMBER 2014

The following are statistics for the crime of Assault (F) reported in the month of November 2014.

#### **Total Number of Arrests**

the month of November 2014: 15

# **Average Arrests by Day**



Averaged over the month of November 2014

# Ar