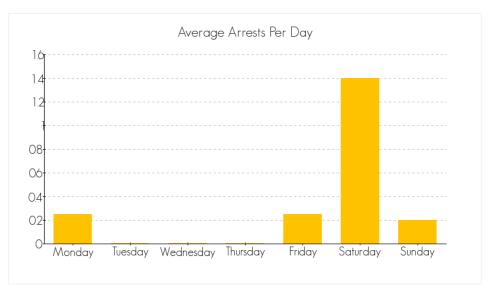

bers**

Minor: 29
18-25: 0
26-30: 0
31-40: 0
41-50: 0

## ARRESTS IN BUTTE COUNTY FOR THE CRIME OF 'DRUNK (M)' FOR THE **MONTH OF NOVEMBER 2014**

The following are statistics for the crime of Drunk (M) reported in the month of November 2014.

#### **Total Number of Arrests**

the month of November 2014: 21

### **Average Arrests by Day**



Averaged over the month of November 2014

## Arrests by Gender, Race, and Age



Gender information may not be available for all arrests reported.

19

2

0





## ARRESTS IN BUTTE COUNTY FOR THE CRIME OF 'LIQUOR LAWS (M)' FOR THE MONTH OF NOVEMBER 2014

The following are statistics for the crime of Liquor Laws (M) reported in the month of November 2014.

#### **Total Number of Arrests**

the month of November 2014: 1

### **Average Arrests by Day**



Averaged over the month of November 2014

## Arrests by Gender, Race, and Age







## ARRESTS IN BUTTE COUNTY FOR THE CRIME OF 'DISTURBING THE PEACE (M)' FOR THE MONTH OF NOVEMBER 2014

The following are statistics for the crime of Disturbing the Peace (M) reported in the month of November 2014.

#### **Total Number of Arrests**

the month of November 2014: 1

#### **Average Arrests by Day**



Averaged over the month of November 2014

#### Arrests by Gender, Race, and Age





#### **Race Numbers**

Caucasian: 1
Black: 0
Hispanic: 0
Asian: 0
Indian: 0
Other: 0

Race information may not be available for all arrests reported.



### **Age Numbers**

Minor: 1
18-25: 0
26-30: 0
31-40: 0
41-50: 0

# ARRESTS IN BUTTE COUNTY FOR THE CRIME OF 'MALICIOUS MISCHIEF (M)' FOR THE MONTH OF NOVEMBER