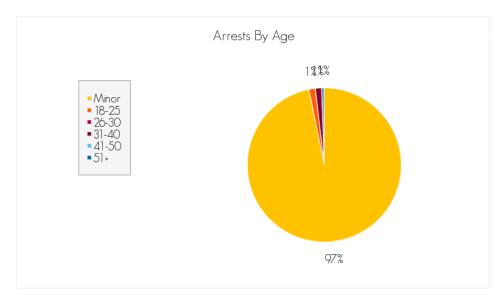

# Arrests by Gender, Race, Age, and Felony vs. Misdemeanor

Caucasian: 42

Black: 6

Hispanic: 11

Asian: 0

Indian: 0

Other: 318

Race information may not be available for all arrests reported.

# **Age Numbers**

Minor: 364

18-25: 6

26-30: 1

31-40: 4

41-50: 1

51+: 1