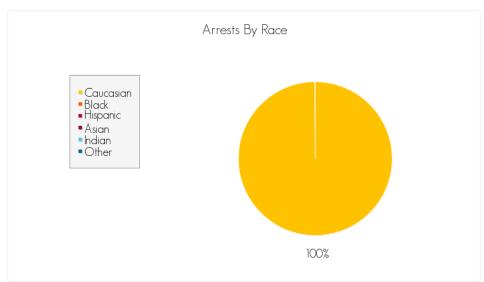

# Arrests by Gender, Race, and Age

Caucasian: 1
Black: 0
Hispanic: 0
Asian: 0
Indian: 0
Other: 0

Race information may not be available for all arrests reported.