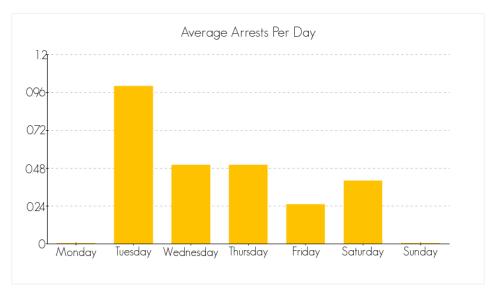

e Arrests by Day**



Averaged over the month of November 2014

#### Arrests by Gender, Race, and Age







# ARRESTS IN THE CITY OF CHICO FOR THE CRIME OF 'MARIJUANA (F)' FOR THE MONTH OF NOVEMBER 2014

The following are statistics for the crime of Marijuana (F) reported in the month of November 2014.

#### **Total Number of Arrests**

the month of November 2014: 3

#### **Average Arrests by Day**



Averaged over the month of November 2014

#### Arrests by Gender, Race, and Age







## ARRESTS IN THE CITY OF CHICO FOR THE CRIME OF 'DANGEROUS DRUG (F)' FOR THE MONTH OF NOVEMBER 2014

The following are statistics for the crime of Dangerous Drug (F) reported in the month of November 2014.

#### **Total Number of Arrests**

the month of November 2014: 11

#### **Average Arrests by Day**



Averaged over the month of November 2014

#### Arrests by Gender, Race, and Age





#### **Race Numbers**

Caucasian: 1
Black: 0
Hispanic: 0
Asian: 0
Indian: 0

Other: 0

Race information may not be available for all arrests reported.



### **Age Numbers**

Minor: 11
18-25: 0
26-30: 0
31-40: 0
41-50: 0

## ARRESTS IN THE CITY OF CHICO FOR THE CRIME OF 'ALL OTHER DRUG OFFENSES (F)' FOR THE MONTH OF NOVEMBER 2014

The following are statistics for the crime of All Other Drug Offenses (F) reported in the month of November 2014.

#### **Total Number of Arrests**

the month of November 2014: 1

#### **Average Arrests by Day**



Averaged over the month of November 2014

#### Arrests by Gender, Race, and Age







## ARRESTS IN THE CITY OF CHICO FOR THE CRIME OF 'LEWD OR LASCIVIOUS (F)' FOR