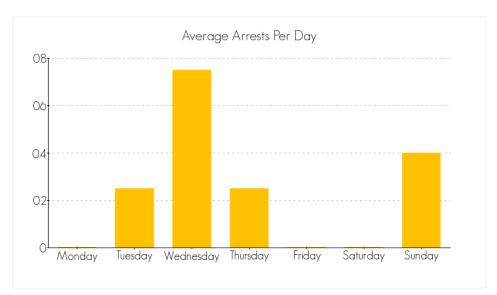

crime of All Other Felony Offenses (F) reported in the month of November 2014.

### **Total Number of Arrests**

the month of November 2014: 44

### **Average Arrests by Day**



Averaged over the month of November 2014

### Arrests by Gender, Race, and Age





### **Race Numbers**

Caucasian: 2
Black: 0
Hispanic: 0
Asian: 0
Indian: 0

0

Race information may not be available for all arrests reported.



### **Age Numbers**

Other:

Minor: 43
18-25: 1
26-30: 0
31-40: 0
41-50: 0

## ARRESTS IN THE CITY OF CHICO FOR THE CRIME OF 'ASSAULT AND BATTERY (M)' FOR THE MONTH OF NOVEMBER 2014

The following are statistics for the crime of Assault and Battery (M) reported in the month of November 2014.

### **Total Number of Arrests**

the month of November 2014: 7

### **Average Arrests by Day**



Averaged over the month of November 2014

### Arrests by Gender, Race, and Age







# ARRESTS IN THE CITY OF CHICO FOR THE CRIME OF 'PETTY THEFT (M)' FOR THE MONTH OF NOVEMBER 2014

The following are statistics for the crime of Petty Theft (M) reported in the month of November 2014.

### **Total Number of Arrests**

the month of November 2014: 5

### **Average Arrests by Day**



Averaged over the month of November 2014

### Arrests by Gender, Race, and Age







# ARRESTS IN THE CITY OF CHICO FOR THE CRIME OF 'OTHER DRUGS (M)' FOR THE MONTH OF NOVEMBER 2014

The following are statistics for the crime of Other Drugs (M) reported in the month of November 2014.

### **Total Number of Arrests**

the month of November 2014: 31

### **Average Arrests by Day**



Averaged over the month of