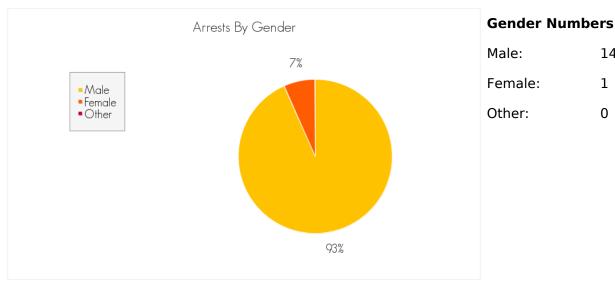

# Arrests by Gender, Race, and Age

Gender information may not be available for all arrests reported.

14

1

0

Caucasian: 1
Black: 0
Hispanic: 0
Asian: 0
Indian: 0
Other: 0

Race information may not be available for all arrests reported.

# **Age Numbers**

Minor: 14
18-25: 1
26-30: 0
31-40: 0
41-50: 0