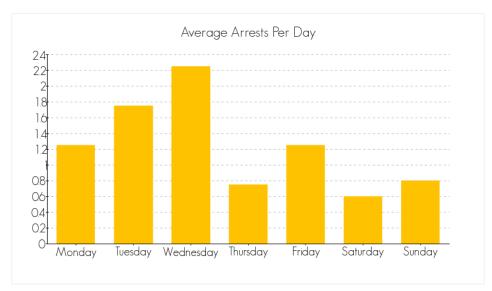

aged over the month of November 2014

# Arrests by Gender, Race, and Age







# ARRESTS FOR THE CRIME OF 'MARIJUANA (F)' FOR THE MONTH OF **NOVEMBER 2014**

The following are statistics for the crime of Marijuana (F) reported in the month of November 2014.

#### **Total Number of Arrests**

the month of November 2014: 11

# **Average Arrests by Day**



Averaged over the month of November 2014

# Arrests by Gender, Race, and Age



Gender information may not be available for all arrests reported.

6

5

0





# ARRESTS FOR THE CRIME OF 'DANGEROUS DRUG (F)' FOR THE MONTH OF NOVEMBER 2014

The following are statistics for the crime of Dangerous Drug (F) reported in the month of November 2014.

#### **Total Number of Arrests**

the month of November 2014: 36

# **Average Arrests by Day**



Averaged over the month of November 2014

# Arrests by Gender, Race, and Age





Caucasian: 6
Black: 0
Hispanic: 1
Asian: 0
Indian: 0
Other: 0

Race information may not be available for all arrests reported.



# **Age Numbers**

Minor: 35
18-25: 0
26-30: 0
31-40: 1
41-50: 0
51+: 0

# ARRESTS FOR THE CRIME OF 'ALL OTHER DRUG OFFENSES (F)' FOR THE MONTH OF NOVEMBER 2014

The following are statistics for the crime of All Other Drug Offenses (F) reported in the month of November 2014.

# **Total Number of Arrests**

the month of November 2014: 5

# **Average Arrests by Day**



Averaged over the month of November 2014

# Arrests by Gender, Race, and Age







# ARRESTS FOR THE CRIME OF 'LEWD OR LASCIVIOUS (F)' FOR THE MONTH OF NOVEMBER 2014

The following are statistics for the crime of L