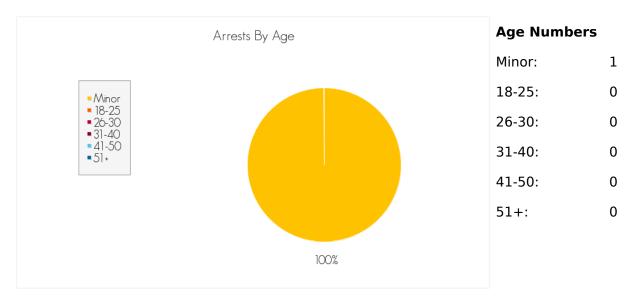

# ARRESTS FOR THE CRIME OF 'FORGERY, CHECK, AND ACCESS CARDS (F)' FOR THE MONTH OF NOVEMBER 2014

The following are statistics for the crime of Forgery, Check, and Access Cards (F) reported in the month of November 2014.

# **Total Number of Arrests**

the month of November 2014: 2

# **Average Arrests by Day**

Averaged over the month of November 2014

# Arrests by Gender, Race, and Age