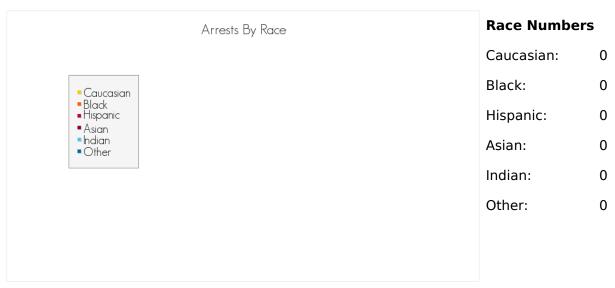

# ARRESTS FOR THE CRIME OF 'FORGERY, CHECK, AND ACCESS CARDS (F)' FOR THE MONTH OF NOVEMBER 2014

The following are statistics for the crime of Forgery, Check, and Access Cards (F) reported in the month of November 2014.

# Arrests by Gender, Race, and Age