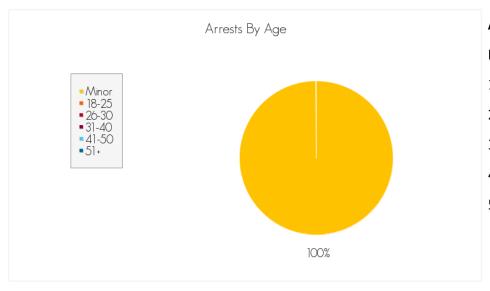

rs**

Caucasian: 2
Black: 0
Hispanic: 0
Asian: 0
Indian: 0
Other: 0

Race information may not be available for all arrests reported.



# **Age Numbers**

Minor: 3
18-25: 0
26-30: 0
31-40: 1
41-50: 0
51+: 0

# ARRESTS FOR THE CRIME OF 'OTHER DRUGS (M)' FOR THE MONTH OF **NOVEMBER 2014**

The following are statistics for the crime of Other Drugs (M) reported in the month of November 2014.

#### **Total Number of Arrests**

the month of November 2014: 74

# **Average Arrests by Day**



Averaged over the month of November 2014

# Arrests by Gender, Race, and Age



Gender information may not be available for all arrests reported.

60

14

0



### **Race Numbers**

Caucasian: 1
Black: 0
Hispanic: 0
Asian: 0
Indian: 0
Other: 0

Race information may not be available for all arrests reported.



# **Age Numbers**

Minor: 74
18-25: 0
26-30: 0
31-40: 0
41-50: 0

# ARRESTS FOR THE CRIME OF 'DRUNK (M)' FOR THE MONTH OF NOVEMBER 2014

The following are statistics for the crime of Drunk (M) reported in the month of November 2014.

#### **Total Number of Arrests**

the month of November 2014: 64

### **Average Arrests by Day**



Averaged over the month of November 2014

# Arrests by Gender, Race, and Age



Gender information may not be available for all arrests reported.

54

10

0





# ARRESTS FOR THE CRIME OF 'LIQUOR LAWS (M)' FOR THE MONTH OF NOVEMBER 2014

The following are statistics for the crime of Liquor Laws (M) reported in the month of November 2014.

#### **Total Number of Arrests**

the month of November 2014: 10

### **Average Arrests by Day**



Averaged over the mont