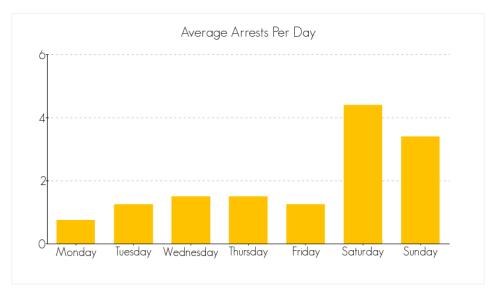

s for the crime of Driving Under the Influence (M) reported in the month of November 2014.

#### **Total Number of Arrests**

the month of November 2014: 37

#### **Average Arrests by Day**



Averaged over the month of November 2014

#### Arrests by Gender, Race, and Age





#### **Race Numbers**

Caucasian: 15
Black: 2
Hispanic: 8
Asian: 0
Indian: 0
Other: 0

Race information may not be available for all arrests reported.



### **Age Numbers**

Minor: 37
18-25: 0
26-30: 0
31-40: 0
41-50: 0

## ARRESTS IN BUTTE COUNTY FOR THE CRIME OF 'GLUE SNIFFING (M)' FOR THE MONTH OF NOVEMBER 2014

The following are statistics for the crime of Glue Sniffing (M) reported in the month of November 2014.

#### **Total Number of Arrests**

the month of November 2014: 21

#### **Average Arrests by Day**



Averaged over the month of November 2014

#### Arrests by Gender, Race, and Age



Gender information may not be available for all arrests reported.

19

2

0





## ARRESTS IN BUTTE COUNTY FOR THE CRIME OF 'SELECTED TRAFFIC VIOLATIONS (M)' FOR THE MONTH OF NOVEMBER 2014

The following are statistics for the crime of Selected Traffic Violations (M) reported in the month of November 2014.

#### **Total Number of Arrests**

the month of November 2014: 3

#### **Average Arrests by Day**



Averaged over the month of November 2014

#### Arrests by Gender, Race, and Age







## ARRESTS IN BUTTE COUNTY FOR THE CRIME OF 'ALL OTHER MISDEMEANOR OFFENSES (M)' FOR THE MONTH OF NOVEMBER 2014

The following are statistics for the crime of All Other Misdemeanor Offenses (M) reported in the month of