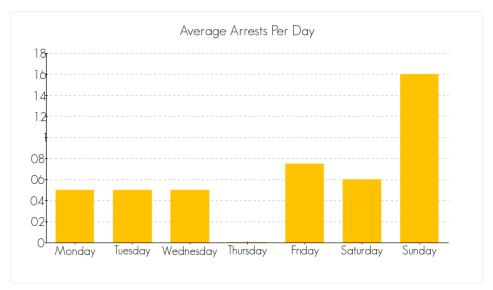

Averaged over the month of November 2014

### Arrests by Gender, Race, and Age







# ARRESTS IN THE CITY OF CHICO FOR THE CRIME OF 'VANDALISM (M)' FOR THE MONTH OF NOVEMBER 2014

The following are statistics for the crime of Vandalism (M) reported in the month of November 2014.

### **Total Number of Arrests**

the month of November 2014: 1

### **Average Arrests by Day**



Averaged over the month of November 2014

### Arrests by Gender, Race, and Age







## ARRESTS IN THE CITY OF CHICO FOR THE CRIME OF 'DRIVING UNDER THE INFLUENCE (M)' FOR THE MONTH OF NOVEMBER 2014

The following are statistics for the crime of Driving Under the Influence (M) reported in the month of November 2014.

### **Total Number of Arrests**

the month of November 2014: 20

### **Average Arrests by Day**



Averaged over the month of November 2014

### Arrests by Gender, Race, and Age







# ARRESTS IN THE CITY OF CHICO FOR THE CRIME OF 'GLUE SNIFFING (M)' FOR THE MONTH OF NOVEMBER 2014

The following are statistics for the crime of Glue Sniffing (M) reported in the month of November 2014.

### **Total Number of Arrests**

the month of November 2014: 29

### **Average Arrests by Day**



Averaged over the month of November 2014

### Arrests by Gender, Race, and Age







# ARRESTS IN THE CITY OF CHICO FOR THE CRIME OF 'SELECTED TRAFFIC VIOLATIONS (M)' FOR THE MONTH OF NOVEMBER 2014

The following are statistics for the crime of Selected Traffic Violations (M) reported in the month of November 2014.

### **Total Number of Arrests**

the month of November 2014: 1

### **Average Arrests by