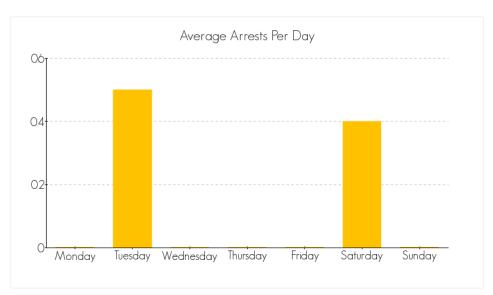

# ARRESTS FOR THE CRIME OF 'ASSAULT (F)' FOR THE MONTH OF NOVEMBER 2014

The following are statistics for the crime of Assault (F) reported in the month of November 2014.

#### **Total Number of Arrests**

the month of November 2014: 15

# **Average Arrests by Day**

Averaged over the month of November 2014