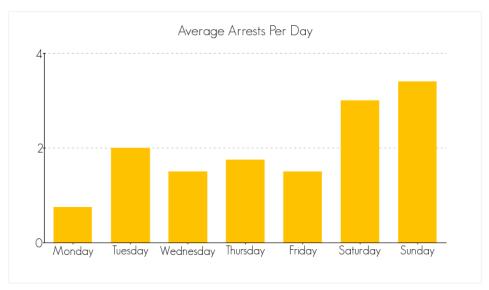

mber 2014: 1

### **Average Arrests by Day**



Averaged over the month of November 2014

# Arrests by Gender, Race, and Age







# ARRESTS FOR THE CRIME OF 'TRESPASSING (M)' FOR THE MONTH OF NOVEMBER 2014

The following are statistics for the crime of Trespassing (M) reported in the month of November 2014.

#### **Total Number of Arrests**

the month of November 2014: 1

### **Average Arrests by Day**



Averaged over the month of November 2014

# Arrests by Gender, Race, and Age







# ARRESTS FOR THE CRIME OF 'DRIVING UNDER THE INFLUENCE (M)' FOR THE MONTH OF NOVEMBER 2014

The following are statistics for the crime of Driving Under the Influence (M) reported in the month of November 2014.

# **Total Number of Arrests**

the month of November 2014: 62

# **Average Arrests by Day**



Averaged over the month of November 2014

### Arrests by Gender, Race, and Age





#### **Race Numbers**

Caucasian: 15
Black: 2
Hispanic: 8
Asian: 0
Indian: 0
Other: 0

Race information may not be available for all arrests reported.



# **Age Numbers**

Minor: 62
18-25: 0
26-30: 0
31-40: 0
41-50: 0

# ARRESTS FOR THE CRIME OF 'GLUE SNIFFING (M)' FOR THE MONTH OF NOVEMBER 2014

The following are statistics for the crime of Glue Sniffing (M) reported in the month of November 2014.

#### **Total Number of Arrests**

the month of November 2014: 64

# **Average Arrests by Day**



Averaged over the month of November 2014

# Arrests by Gender, Race, and Age



Gender information may not be available for all arrests reported.

### **Gender Numbers**

Male: 54

Female: 10

Other: 0





# ARR