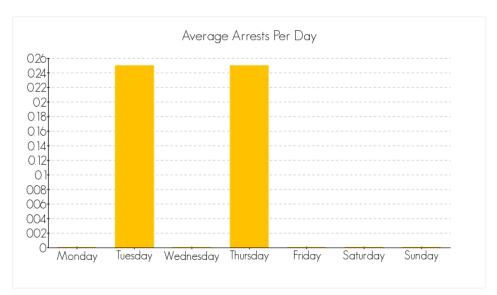

the month of November 2014

## Arrests by Gender, Race, and Age







## ARRESTS IN THE CITY OF OROVILLE FOR THE CRIME OF 'GLUE SNIFFING (M)' FOR THE MONTH OF NOVEMBER 2014

The following are statistics for the crime of Glue Sniffing (M) reported in the month of November 2014.

### **Total Number of Arrests**

the month of November 2014: 3

## **Average Arrests by Day**



Averaged over the month of November 2014

## Arrests by Gender, Race, and Age







# ARRESTS IN THE CITY OF OROVILLE FOR THE CRIME OF 'ALL OTHER MISDEMEANOR OFFENSES (M)' FOR THE MONTH OF NOVEMBER 2014

The following are statistics for the crime of All Other Misdemeanor Offenses (M) reported in the month of November 2014.

### **Total Number of Arrests**

the month of November 2014: 2

## **Average Arrests by Day**



Averaged over the month of November 2014

### Arrests by Gender, Race, and Age







## RECENT ARREST DATA FOR THE CITY OF OROVILLE

| Arrest Category | November 2014 | November 2014 -<br>October 2014 | November 2014 -<br>September 2014 |
|-----------------|---------------|---------------------------------|-----------------------------------|
| TOTAL ARRESTS   | 7             | 14                              | 17                                |

| Arrests By Gender |               |                                 |                                   |
|-------------------|---------------|---------------------------------|-----------------------------------|
| Arrest Category   | November 2014 | November 2014 -<br>October 2014 | November 2014 -<br>September 2014 |
| Male              |