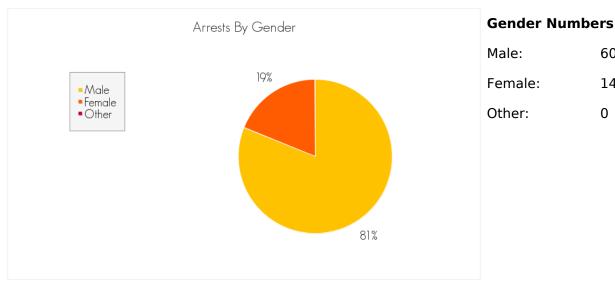

# Arrests by Gender, Race, Age, and Felony vs. Misdemeanor

Caucasian: 42

Black: 6

Hispanic: 11

Asian: 0

Indian: 0

Other: 318

Race information may not be available for all arrests reported.