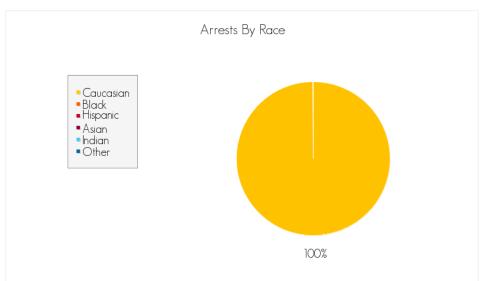

# Arrests by Gender, Race, and Age

Caucasian: 1
Black: 0
Hispanic: 0
Asian: 0
Indian: 0
Other: 0

Race information may not be available for all arrests reported.