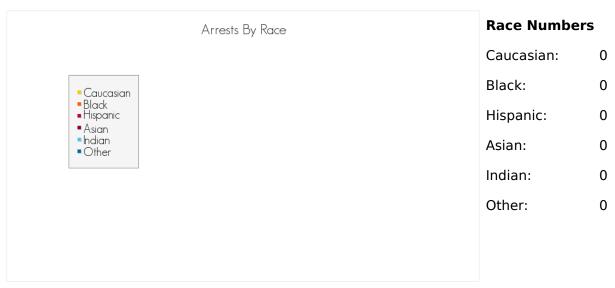

# Arrests by Gender, Race, Age, and Felony vs. Misdemeanor

Caucasian: 42

Black: 6

Hispanic: 11

Asian: 0

Indian: 0

Other: 318

Race information may not be available for all arrests reported.