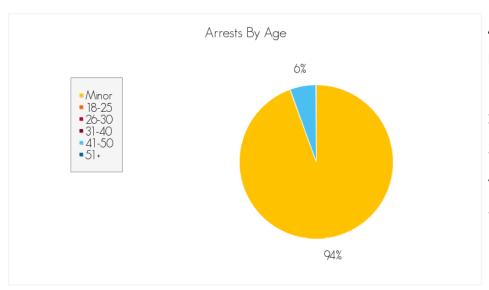

# Arrests by Gender, Race, Age, and Felony vs. Misdemeanor

Caucasian: 42

Black: 6

Hispanic: 11

Asian: 0

Indian: 0

Other: 318

Race information may not be available for all arrests reported.

# **Age Numbers**

Minor: 364

18-25: 6

26-30: 1

31-40: 4

41-50: 1

51+: 1