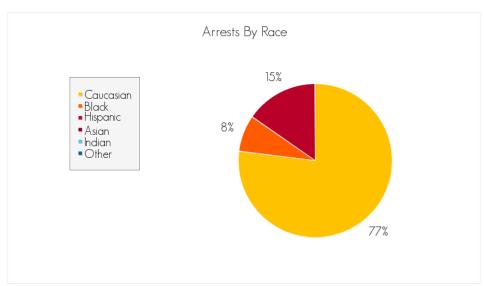

<sup>\*</sup> Gender information may not be available for all arrests reported.

| Arrests By Race |               |                                 |                                   |  |
|-----------------|---------------|---------------------------------|-----------------------------------|--|
| Arrest Category | November 2014 | November 2014 -<br>October 2014 | November 2014 -<br>September 2014 |  |
| Caucasian       | 38            | 99                              | 143                               |  |
| Black           | 4             | 9                               | 10                                |  |
| Hispanic        | 11            | 25                              | 37                                |  |
| Asian           | 0             | 1                               | 2                                 |  |
| Indian          | 0             | 0                               | 0                                 |  |
| Other           | 140           | 293                             | 474                               |  |