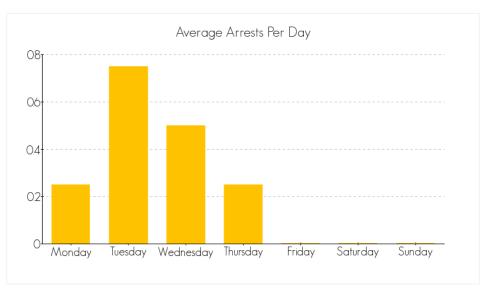

Felony vs. Misdemeanor



Gender information may not be available for all arrests reported.

102

33

0



#### **Race Numbers**

Caucasian: 2

Black: 0

Hispanic: 0

Asian: 0

Indian: 0

Other: 133

Race information may not be available for all arrests reported.



### **Age Numbers**

Minor: 134

18-25: 1

26-30: 0

31-40: 0

41-50: 0

51+: 0



#### F vs. M Numbers

Felony: 56

Misdemeanor: 106

Other: 8

Arrests that have both felony and misdemeanor charges are accounted for in both arrest types.

## ARRESTS IN THE CITY OF CHICO FOR THE CRIME OF 'ASSAULT (F)' FOR THE MONTH OF NOVEMBER 2014

The following are statistics for the crime of Assault (F) reported in the month of November 2014.

#### **Total Number of Arrests**

the month of November 2014: 7

#### **Average Arrests by Day**



Averaged over the month of November 2014

#### Arrests by Gender, Race, and Age







# ARRESTS IN THE CITY OF CHICO FOR THE CRIME OF 'BURGLARY (F)' FOR THE MONTH OF NOVEMBER 2014

The following are statistics for the crime of Burglary (F) reported in the month of November 2014.

#### **Total Number of Arrests**

the month of November 2014: 3

#### **Average Arrests by Day**



Averaged over the month of November 2014

#### Arrests by Gender, Race, and Age







# ARRESTS IN THE CITY OF CHICO FOR THE CRIME OF 'THEFT (F)' FOR THE MONTH OF NOVEMBER 2014

The following are statistics for the crime of Theft (F) reported in the month of November 2014.

#### **Total Number of Arrests**

the month of November 2014: 3

#### **Average Arrests by Day**



Averaged over the month of November 2014