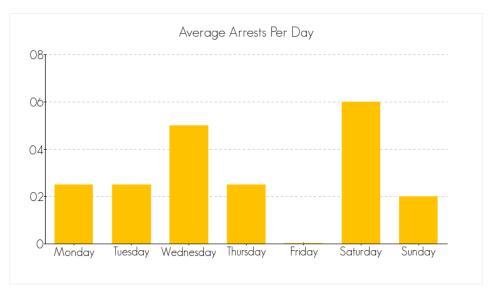

r all arrests reported.



## **Age Numbers**

Minor: 1
18-25: 0
26-30: 0
31-40: 0
41-50: 0

## ARRESTS IN BUTTE COUNTY FOR THE CRIME OF 'FORGERY, CHECK, AND ACCESS CARDS (F)' FOR THE MONTH OF NOVEMBER 2014

The following are statistics for the crime of Forgery, Check, and Access Cards (F) reported in the month of November 2014.

## **Total Number of Arrests**

the month of November 2014: 2

## **Average Arrests by Day**



Averaged over the month of November 2014

### Arrests by Gender, Race, and Age







# ARRESTS IN BUTTE COUNTY FOR THE CRIME OF 'NARCOTIC (F)' FOR THE MONTH OF NOVEMBER 2014

The following are statistics for the crime of Narcotic (F) reported in the month of November 2014.

### **Total Number of Arrests**

the month of November 2014: 3

### **Average Arrests by Day**



Averaged over the month of November 2014

## Arrests by Gender, Race, and Age







# ARRESTS IN BUTTE COUNTY FOR THE CRIME OF 'MARIJUANA (F)' FOR THE MONTH OF NOVEMBER 2014

The following are statistics for the crime of Marijuana (F) reported in the month of November 2014.

#### **Total Number of Arrests**

the month of November 2014: 7

### **Average Arrests by Day**



Averaged over the month of November 2014

## Arrests by Gender, Race, and Age







# ARRESTS IN BUTTE COUNTY FOR THE CRIME OF 'DANGEROUS DRUG (F)' FOR THE MONTH OF NOVEMBER 2014

The following are statistics for the crime of Dangerous Drug (F) reported in the month of November 2014.

### **Total Number of Arrests**

the month of November 2014: 23

### **Average Arrests by Day**



Averaged over the month of November