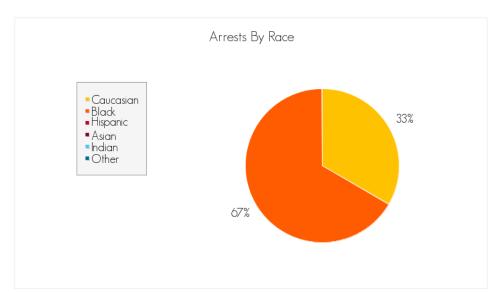

# ALL ARRESTS (COUNTY AND CITY) FOR THE MONTH OF NOVEMBER 2014

The following are statistics for all crimes reported in the month of November 2014.

# Arrests by Gender, Race, Age, and Felony vs. Misdemeanor

Caucasian: 42

Black: 6

Hispanic: 11

Asian: 0

Indian: 0

Other: 318

Race information may not be available for all arrests reported.