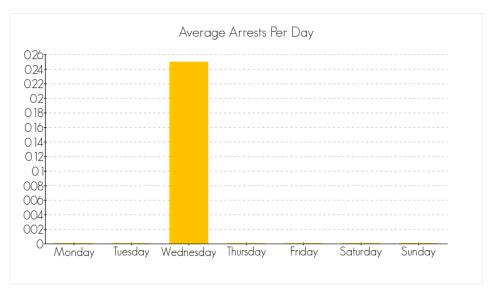

# ARRESTS FOR THE CRIME OF 'FORGERY, CHECK, AND ACCESS CARDS (F)' FOR THE MONTH OF NOVEMBER 2014

The following are statistics for the crime of Forgery, Check, and Access Cards (F) reported in the month of November 2014.

# **Total Number of Arrests**

the month of November 2014: 2

# **Average Arrests by Day**

Averaged over the month of November 2014

# Arrests by Gender, Race, and Age