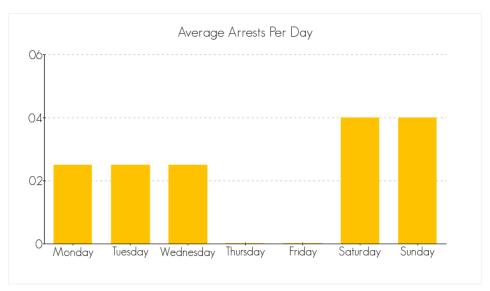

14

The following are statistics for the crime of Assault and Battery (M) reported in the month of November 2014.

### **Total Number of Arrests**

the month of November 2014: 18

# **Average Arrests by Day**



Averaged over the month of November 2014

### Arrests by Gender, Race, and Age





### **Race Numbers**

Caucasian: 1
Black: 0
Hispanic: 0
Asian: 0
Indian: 0

0

Other:

Race information may not be available for all arrests reported.



# **Age Numbers**

Minor: 17
18-25: 0
26-30: 0
31-40: 0
41-50: 1
51+: 0

# ARRESTS FOR THE CRIME OF 'PETTY THEFT (M)' FOR THE MONTH OF NOVEMBER 2014

The following are statistics for the crime of Petty Theft (M) reported in the month of November 2014.

#### **Total Number of Arrests**

the month of November 2014: 7

### **Average Arrests by Day**



Averaged over the month of November 2014

# Arrests by Gender, Race, and Age







# ARRESTS FOR THE CRIME OF 'CHECKS AND ACCESS CARDS (M)' FOR THE MONTH OF NOVEMBER 2014

The following are statistics for the crime of Checks and Access Cards (M) reported in the month of November 2014.

#### **Total Number of Arrests**

the month of November 2014: 1

# **Average Arrests by Day**



Averaged over the month of November 2014

### Arrests by Gender, Race, and Age







# ARRESTS FOR THE CRIME OF 'MARIJUANA (M)' FOR THE MONTH OF **NOVEMBER 2014**

The following are statistics for the crime of Marijuana (M) reported in the month of November 2014.

#### **Total Number of Arrests**

the month of November 2014: 4

### **Average Arrests by Day**



Averaged over the month of November 2014

# Arre