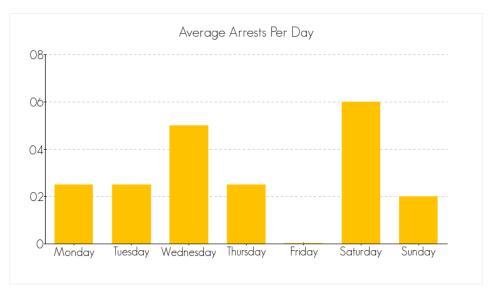

# ARRESTS FOR THE CRIME OF 'BURGLARY (F)' FOR THE MONTH OF **NOVEMBER 2014**

The following are statistics for the crime of Burglary (F) reported in the month of November 2014.

#### **Total Number of Arrests**

the month of November 2014: 16

# **Average Arrests by Day**

Averaged over the month of November 2014