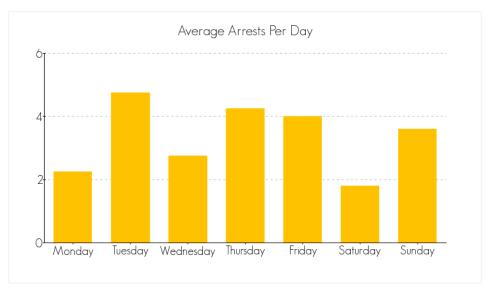

by Day**



Averaged over the month of November 2014

### Arrests by Gender, Race, and Age







## ARRESTS IN BUTTE COUNTY FOR THE CRIME OF 'HIT-AND-RUN (F)' FOR THE MONTH OF NOVEMBER 2014

The following are statistics for the crime of Hit-and-Run (F) reported in the month of November 2014.

#### **Total Number of Arrests**

the month of November 2014: 1

### **Average Arrests by Day**



Averaged over the month of November 2014

## Arrests by Gender, Race, and Age







## ARRESTS IN BUTTE COUNTY FOR THE CRIME OF 'ALL OTHER FELONY OFFENSES (F)' FOR THE MONTH OF NOVEMBER 2014

The following are statistics for the crime of All Other Felony Offenses (F) reported in the month of November 2014.

## **Total Number of Arrests**

the month of November 2014: 48

## **Average Arrests by Day**



Averaged over the month of November 2014

### Arrests by Gender, Race, and Age





Caucasian: 4
Black: 0
Hispanic: 1
Asian: 0
Indian: 0

Other: 0

Race information may not be available for all arrests reported.



## **Age Numbers**

Minor: 46
18-25: 2
26-30: 0
31-40: 0
41-50: 0
51+: 0

## ARRESTS IN BUTTE COUNTY FOR THE CRIME OF 'ASSAULT AND BATTERY (M)' FOR THE MONTH OF NOVEMBER 2014

The following are statistics for the crime of Assault and Battery (M) reported in the month of November 2014.

### **Total Number of Arrests**

the month of November 2014: 10

## **Average Arrests by Day**



Averaged over the month of November 2014

### Arrests by Gender, Race, and Age





Caucasian: 0
Black: 0
Hispanic: 0
Asian: 0
Indian: 0
Other: 0

Race information may not be available for all arres