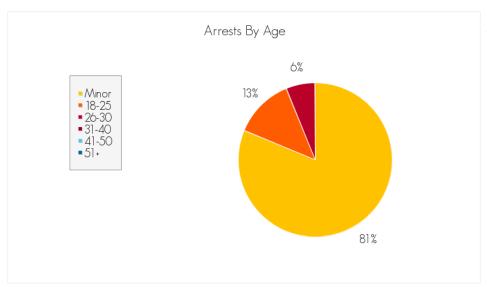

# ALL ARRESTS (COUNTY AND CITY) FOR THE MONTH OF NOVEMBER 2014

The following are statistics for all crimes reported in the month of November 2014.

# **Age Numbers**

Minor: 364

18-25: 6

26-30: 1

31-40: 4

41-50: 1

51+: 1