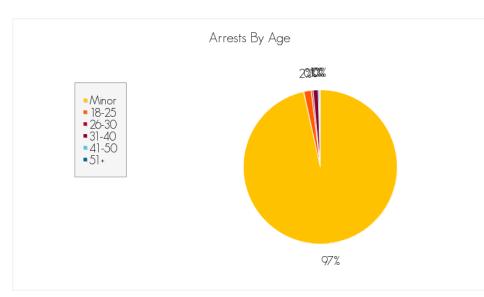

port in good faith based on the information received. Furthermore, the accuracy of this report is only based on the data provided by the law enforcement agencies reporting in this geographical area. Neither California Crime Reports nor United Reporting will not be held liable for any errors in this report.

# ALL ARRESTS (COUNTY AND CITY) FOR THE MONTH OF NOVEMBER 2014

The following are statistics for all crimes reported in the month of November 2014.

#### **Total Number of Arrests**

the month of November 2014: 377

# **Average Arrests by Day**



Averaged over the month of November 2014

# Arrests by Gender, Race, Age, and Felony vs. Misdemeanor





Caucasian: 42

Black: 6

Hispanic: 11

Asian: 0

Indian: 0

Other: 318

Race information may not be available for all arrests reported.



# **Age Numbers**

Minor: 364

18-25: 6

26-30: 1

31-40: 4

41-50: 1

51+: 1



# F vs. M Numbers

Felony: 154

Misdemeanor: 299

Other: 23

Arrests that have both felony and misdemeanor charges are accounted for in both arrest types.

# ARRESTS FOR THE CRIME OF 'ASSAULT (F)' FOR THE MONTH OF NOVEMBER 2014

The following are statistics for the crime of Assault (F) reported in the month of November 2014.

#### **Total Number of Arrests**

the month of November 2014: 15

# **Average Arrests by Day**



Averaged over the month of November 2014

# Arrests by Gender, Race, and Age



Gender information may not be available for all arrests reported.

14

1

0



Caucasian: 1
Black: 0
Hispanic: 0
Asian: 0
Indian: 0
Other: 0

Race information may not be available for all arrests reported.



#