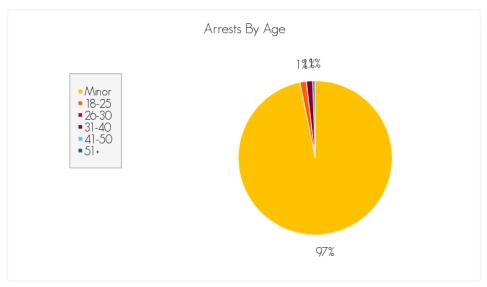

reported in the month of November 2014.

#### **Total Number of Arrests**

the month of November 2014: 3

#### **Average Arrests by Day**



Averaged over the month of November 2014

#### Arrests by Gender, Race, and Age







## ARRESTS IN BUTTE COUNTY FOR THE CRIME OF 'ALL OTHER MISDEMEANOR OFFENSES (M)' FOR THE MONTH OF NOVEMBER 2014

The following are statistics for the crime of All Other Misdemeanor Offenses (M) reported in the month of November 2014.

#### **Total Number of Arrests**

the month of November 2014: 94

### **Average Arrests by Day**



Averaged over the month of November 2014

#### Arrests by Gender, Race, and Age





#### **Race Numbers**

Caucasian: 19
Black: 1
Hispanic: 4
Asian: 0
Indian: 0
Other: 0

Race information may not be available for all arrests reported.



### **Age Numbers**

Minor: 91
18-25: 1
26-30: 0
31-40: 2
41-50: 0
51+: 0

### RECENT ARREST DATA FOR BUTTE COUNTY

| Arrest Category | November 2014 | November 2014 -<br>October 2014 | November 2014 -<br>September 2014 |
|-----------------|---------------|---------------------------------|-----------------------------------|
| TOTAL ARRESTS   | 193           | 427                             | 666                               |

| Arrests By Gender |               |                                 |                                   |  |
|-------------------|---------------|---------------------------------|-----------------------------------|--|
| Arrest Category   | November 2014 | November 2014 -<br>October 2014 | November 2014 -<br>September 2014 |  |
| Male              | 141