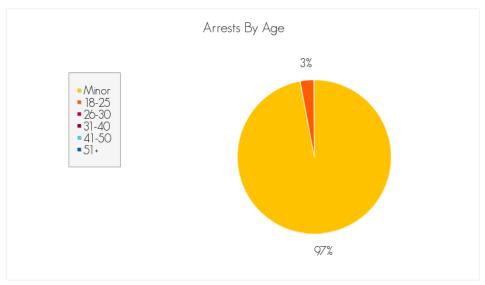

ics for the crime of Hit-and-Run (F) reported in the month of November 2014.

#### **Total Number of Arrests**

the month of November 2014: 1

### **Average Arrests by Day**



Averaged over the month of November 2014

# Arrests by Gender, Race, and Age







# ARRESTS FOR THE CRIME OF 'ALL OTHER FELONY OFFENSES (F)' FOR THE MONTH OF NOVEMBER 2014

The following are statistics for the crime of All Other Felony Offenses (F) reported in the month of November 2014.

# **Total Number of Arrests**

the month of November 2014: 99

# **Average Arrests by Day**



Averaged over the month of November 2014

#### Arrests by Gender, Race, and Age





#### **Race Numbers**

Caucasian: 6
Black: 0
Hispanic: 1
Asian: 0
Indian: 0
Other: 0

Race information may not be available for all arrests reported.



# **Age Numbers**

Minor: 96
18-25: 3
26-30: 0
31-40: 0
41-50: 0

# ARRESTS FOR THE CRIME OF 'ASSAULT AND BATTERY (M)' FOR THE MONTH OF NOVEMBER 2014

The following are statistics for the crime of Assault and Battery (M) reported in the month of November 2014.

### **Total Number of Arrests**

the month of November 2014: 18

# **Average Arrests by Day**



Averaged over the month of November 2014

### Arrests by Gender, Race, and Age





### **Race Numbers**

Caucasian: 1
Black: 0
Hispanic: 0
Asian: 0
Indian: 0

0

Other:

Race information may not be available for all arrests reported.



# **Age Numbers**

Minor: 17
18-25: 0
26-30: 0
31-40: 0
41-50: 1
51+: 0

# ARRESTS FOR THE CRIME OF 'PETTY THEFT (M)' FOR THE MONTH OF NOVEMBER 2014

The following are statistics for the crime of Petty