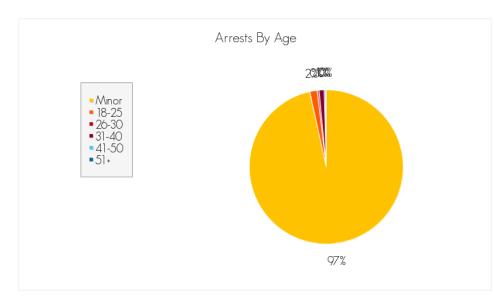

0

Race information may not be available for all arrests reported.



## **Age Numbers**

Other:

Minor: 149
18-25: 2
26-30: 0
31-40: 2
41-50: 0
51+: 1

## ARRESTS IN BUTTE COUNTY FOR THE MONTH OF NOVEMBER 2014

The following are statistics for all crimes reported in the month of November 2014, excluding police department data.

### **Total Number of Arrests**

the month of November 2014: 193

## **Average Arrests by Day**



Averaged over the month of November 2014

## Arrests by Gender, Race, Age, and Felony vs. Misdemeanor



Gender information may not be available for all arrests reported.

#### **Gender Numbers**

Male: 141

Female: 52

Other: 0



Caucasian: 38

Black: 4

Hispanic: 11

Asian: 0

Indian: 0

Other: 140

Race information may not be available for all arrests reported.



## **Age Numbers**

Minor: 187
18-25: 2
26-30: 1
31-40: 3
41-50: 0

0

51+:



### F vs. M Numbers

Felony: 86

Misdemeanor: 152

Other: 11

Arrests that have both felony and misdemeanor charges are accounted for in both arrest types.

## ARRESTS IN BUTTE COUNTY FOR THE CRIME OF 'ASSAULT (F)' FOR THE MONTH OF NOVEMBER 2014

The following are statistics for the crime of Assault (F) reported in the month of November 2014.

### **Total Number of Arrests**

the month of November 2014: 8

### **Average Arrests by Day**



Averaged over the month of November 2014

## Arrests by Gender, Race, and Age





Caucasian: 1
Black: 0
Hispanic: 0
Asian: 0
Indian: 0
Other: 0

Race information may not be available for all arrests reported.



## **Age Numbers**

Minor: 7
18-25: 1
26-30: 0
31-40: 0
41-50: