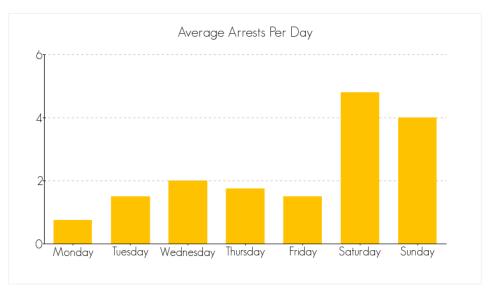

ported in the month of November 2014.

#### **Total Number of Arrests**

the month of November 2014: 4

### **Average Arrests by Day**



Averaged over the month of November 2014

# Arrests by Gender, Race, and Age



Gender information may not be available for all arrests reported.

2

2

0



### **Race Numbers**

Caucasian: 2
Black: 0
Hispanic: 0
Asian: 0
Indian: 0
Other: 0

Race information may not be available for all arrests reported.



# **Age Numbers**

Minor: 3
18-25: 0
26-30: 0
31-40: 1
41-50: 0
51+: 0

# ARRESTS FOR THE CRIME OF 'OTHER DRUGS (M)' FOR THE MONTH OF **NOVEMBER 2014**

The following are statistics for the crime of Other Drugs (M) reported in the month of November 2014.

#### **Total Number of Arrests**

the month of November 2014: 74

# **Average Arrests by Day**



Averaged over the month of November 2014

# Arrests by Gender, Race, and Age



Gender information may not be available for all arrests reported.

60

14

0



### **Race Numbers**

Caucasian: 1
Black: 0
Hispanic: 0
Asian: 0
Indian: 0
Other: 0

Race information may not be available for all arrests reported.



# **Age Numbers**

Minor: 74
18-25: 0
26-30: 0
31-40: 0
41-50: 0

# ARRESTS FOR THE CRIME OF 'DRUNK (M)' FOR THE MONTH OF NOVEMBER 2014

The following are statistics for the crime of Drunk (M) reported in the month of November 2014.

#### **Total Number of Arrests**

the month of November 2014: 64

### **Average Arrests by Day**



Averaged over the month of November 2014

# Arrests by Gender, Race, and Age



Gender information may not be available for all arrests reported.

54

1