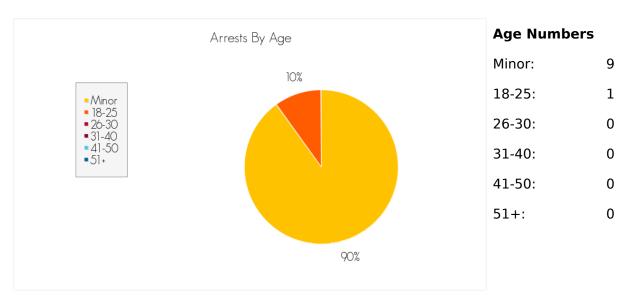

# ARRESTS FOR THE CRIME OF 'THEFT (F)' FOR THE MONTH OF NOVEMBER 2014

The following are statistics for the crime of Theft (F) reported in the month of November 2014.

#### **Total Number of Arrests**

the month of November 2014: 12

# **Age Numbers**

Minor: 9
18-25: 2
26-30: 0
31-40: 1
41-50: 0
51+: 0