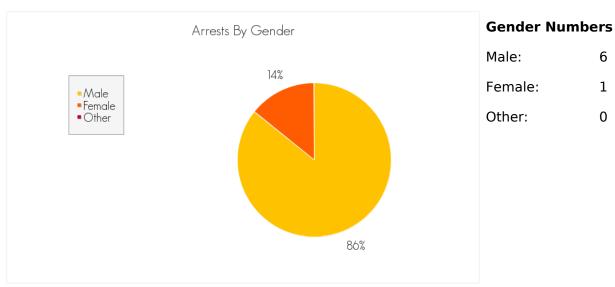

# Arrests by Gender, Race, and Age

Gender information may not be available for all arrests reported.

14

1

0

Caucasian: 1
Black: 0
Hispanic: 0
Asian: 0
Indian: 0
Other: 0

Race information may not be available for all arrests reported.