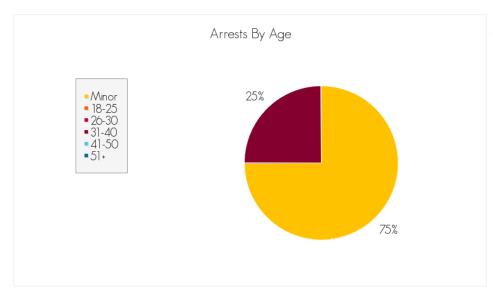

# Arrests by Gender, Race, Age, and Felony vs. Misdemeanor

Caucasian: 42

Black: 6

Hispanic: 11

Asian: 0

Indian: 0

Other: 318

Race information may not be available for all arrests reported.

# **Age Numbers**

Minor: 364

18-25: 6

26-30: 1

31-40: 4

41-50: 1

51+: 1