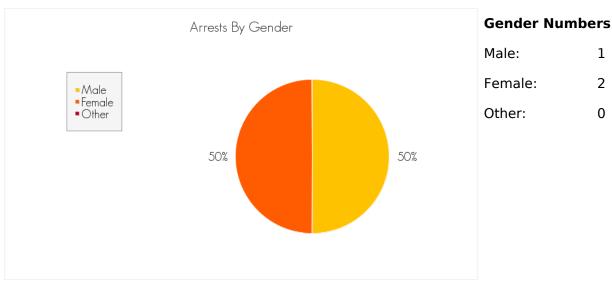

tery (M) reported in the month of November 2014.

### **Total Number of Arrests**

the month of November 2014: 10

## **Average Arrests by Day**



Averaged over the month of November 2014

### Arrests by Gender, Race, and Age





Caucasian: 0
Black: 0
Hispanic: 0
Asian: 0
Indian: 0
Other: 0

Race information may not be available for all arrests reported.



## **Age Numbers**

Minor: 10
18-25: 0
26-30: 0
31-40: 0
41-50: 0

## ARRESTS IN BUTTE COUNTY FOR THE CRIME OF 'MARIJUANA (M)' FOR THE MONTH OF NOVEMBER 2014

The following are statistics for the crime of Marijuana (M) reported in the month of November 2014.

#### **Total Number of Arrests**

the month of November 2014: 3

### **Average Arrests by Day**



Averaged over the month of November 2014

## Arrests by Gender, Race, and Age





Caucasian: 2
Black: 0
Hispanic: 0
Asian: 0
Indian: 0
Other: 0

Race information may not be available for all arrests reported.



## **Age Numbers**

Minor: 2
18-25: 0
26-30: 0
31-40: 1
41-50: 0
51+: 0

## ARRESTS IN BUTTE COUNTY FOR THE CRIME OF 'OTHER DRUGS (M)' FOR THE MONTH OF NOVEMBER 2014

The following are statistics for the crime of Other Drugs (M) reported in the month of November 2014.

### **Total Number of Arrests**

the month of November 2014: 29

### **Average Arrests by Day**



Averaged over the month of November 2014

## Arrests by Gender, Race, and Age



Gender information may not be available for all arrests reported.

6

0



Caucasian: 1
Black: 0
Hispanic: 0
Asian: 0
Indian: 0
Other: 0

Race information may not be available for all arrests reported.



## **Age Nu