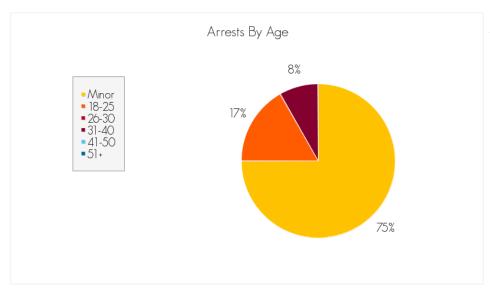

# Arrests by Gender, Race, Age, and Felony vs. Misdemeanor

Caucasian: 42

Black: 6

Hispanic: 11

Asian: 0

Indian: 0

Other: 318

Race information may not be available for all arrests reported.

# **Age Numbers**

Minor: 364

18-25: 6

26-30: 1

31-40: 4

41-50: 1

51+: 1