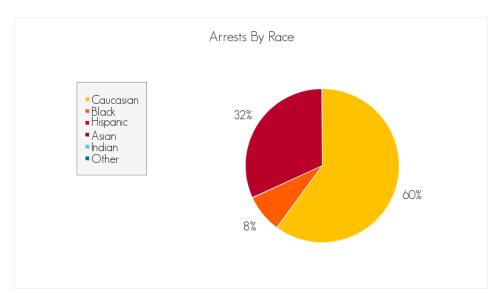

# Arrests by Gender, Race, Age, and Felony vs. Misdemeanor

Caucasian: 42

Black: 6

Hispanic: 11

Asian: 0

Indian: 0

Other: 318

Race information may not be available for all arrests reported.