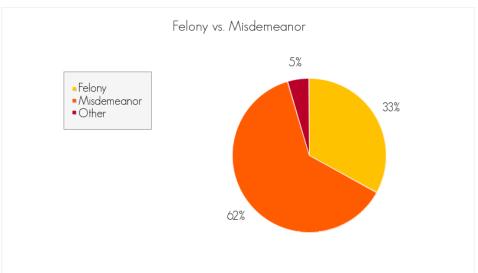

# F vs. M Numbers

Felony: 154

Misdemeanor: 299

Other: 23

Arrests that have both felony and misdemeanor charges are accounted for in both arrest types.