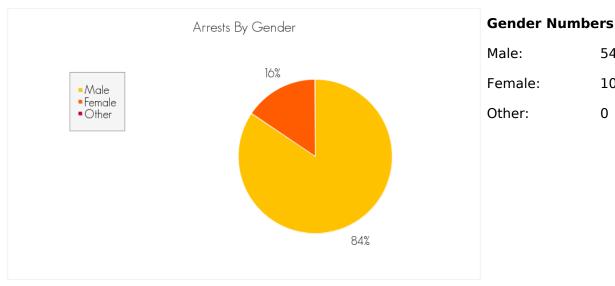

# ARRESTS FOR THE CRIME OF 'GLUE SNIFFING (M)' FOR THE MONTH OF NOVEMBER 2014

The following are statistics for the crime of Glue Sniffing (M) reported in the month of November 2014.

#### **Total Number of Arrests**

the month of November 2014: 64

# Arrests by Gender, Race, and Age

Gender information may not be available for all arrests reported.

### **Gender Numbers**

Male: 54

Female: 10

Other: 0