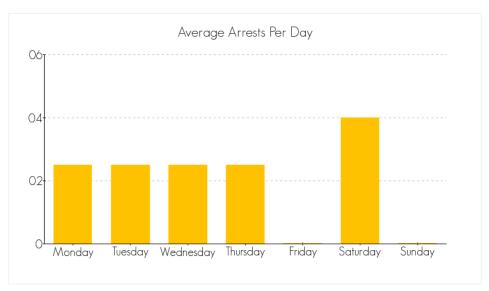

2014: 3

#### **Average Arrests by Day**



Averaged over the month of November 2014

#### Arrests by Gender, Race, and Age







# ARRESTS IN THE CITY OF CHICO FOR THE CRIME OF 'THEFT (F)' FOR THE MONTH OF NOVEMBER 2014

The following are statistics for the crime of Theft (F) reported in the month of November 2014.

#### **Total Number of Arrests**

the month of November 2014: 3

#### **Average Arrests by Day**



Averaged over the month of November 2014

#### Arrests by Gender, Race, and Age







# ARRESTS IN THE CITY OF CHICO FOR THE CRIME OF 'NARCOTIC (F)' FOR THE MONTH OF NOVEMBER 2014

The following are statistics for the crime of Narcotic (F) reported in the month of November 2014.

#### **Total Number of Arrests**

the month of November 2014: 6

#### **Average Arrests by Day**



Averaged over the month of November 2014

#### Arrests by Gender, Race, and Age







# ARRESTS IN THE CITY OF CHICO FOR THE CRIME OF 'MARIJUANA (F)' FOR THE MONTH OF NOVEMBER 2014

The following are statistics for the crime of Marijuana (F) reported in the month of November 2014.

#### **Total Number of Arrests**

the month of November 2014: 3

#### **Average Arrests by Day**



Averaged over the month of November 2014

#### Arrests by Gender, Race, and Age







## ARRESTS IN THE CITY OF CHICO FOR THE CRIME OF 'DANGEROUS DRUG (F)' FOR THE MONTH OF NOVEMBER 2014

The following are statistics for the crime of Dangerous Drug (F) reported in the month of November 2014.

#### **Total Number of Arrests**

the month of November 2014: 11

#### **Average Arrests by Day**



Averaged over the