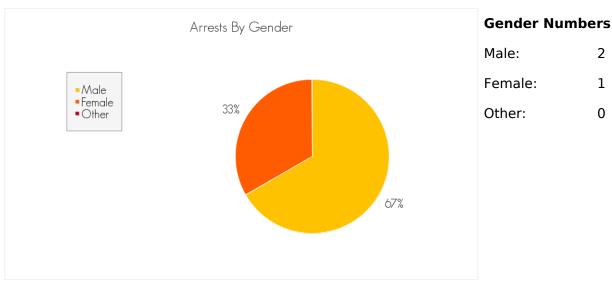

# ARRESTS FOR THE CRIME OF 'BURGLARY (F)' FOR THE MONTH OF **NOVEMBER 2014**

The following are statistics for the crime of Burglary (F) reported in the month of November 2014.

#### **Total Number of Arrests**

the month of November 2014: 16

# Arrests by Gender, Race, and Age

Gender information may not be available for all arrests reported.

14

2

0

Caucasian: 1
Black: 2
Hispanic: 0
Asian: 0
Indian: 0
Other: 0

Race information may not be available for all arrests reported.

# **Age Numbers**

Minor: 13
18-25: 2
26-30: 1
31-40: 0
41-50: 0