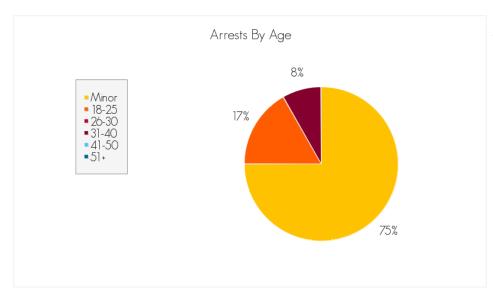

## Arrests by Gender, Race, Age, and Felony vs. Misdemeanor

Gender information may not be available for all arrests reported.

## **Age Numbers**

Minor: 187
18-25: 2
26-30: 1
31-40: 3
41-50: 0

0

51+: