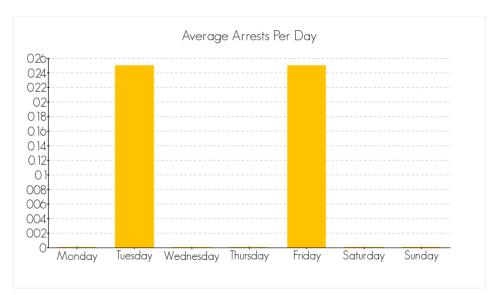

# ARRESTS FOR THE CRIME OF 'BURGLARY (F)' FOR THE MONTH OF **NOVEMBER 2014**

The following are statistics for the crime of Burglary (F) reported in the month of November 2014.

#### **Total Number of Arrests**

the month of November 2014: 16

# **Average Arrests by Day**

Averaged over the month of November 2014